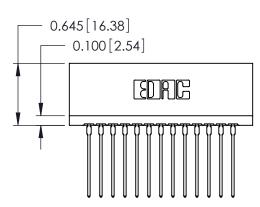

ORIGINAL

Contact Information
541-Wire Wrap, Regular Point - Tail LG.=.750(19.05)
.125" (3.18mm) Contact Spacing x .250" (6.35mm) Row Spacing

| 746 Series Ultra-Mate Card Edge Connector - Press Fit |                                                                                                                                                                                                 |                | ACAD REFERENCE NO. |                 | 746-ENG MASTER |  |
|-------------------------------------------------------|-------------------------------------------------------------------------------------------------------------------------------------------------------------------------------------------------|----------------|--------------------|-----------------|----------------|--|
|                                                       |                                                                                                                                                                                                 | DRAWN:         | J.LEE              | DATE: AUG 20/09 |                |  |
| Part Number: 746-026-541-606                          |                                                                                                                                                                                                 | CHECKED:       |                    | DATE:           |                |  |
| EDAC INC TORONTO, ONTARIO CANADA                      | THESE DRAWINGS AND SPECIFICATIONS ARE THE PROPERTY OF EDAC INC.,AND SHALL NOT BE REPRODUCED,OR COPIED OR USED AS THE BASIS FOR THE MANUFACTURE OR SALE OF APPARATUS WITHOUT WRITTEN PERMISSION. | SCALE:         |                    | SHEET 1 OF 1    |                |  |
|                                                       |                                                                                                                                                                                                 | DRAWING NUMBER |                    |                 | ISSUE          |  |
|                                                       |                                                                                                                                                                                                 | 746-ENG MASTER |                    | ₹               | 1              |  |
| YOUR CONNECTION TO QUALITY & SERVICE                  |                                                                                                                                                                                                 |                |                    |                 |                |  |