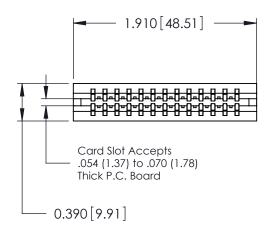

ORIGINAL

Contact Information
541-Wire Wrap, Regular Point - Tail LG.=.750(19.05)
.125" (3.18mm) Contact Spacing x .250" (6.35mm) Row Spacing

| 746 Series Ultra-Mate Card Edge Connector - Press Fit |                                                                                                                                                                                                 |                | ACAD REFERENCE NO. |                 | 746-ENG MASTER |  |
|-------------------------------------------------------|-------------------------------------------------------------------------------------------------------------------------------------------------------------------------------------------------|----------------|--------------------|-----------------|----------------|--|
|                                                       |                                                                                                                                                                                                 | DRAWN:         | J.LEE              | DATE: AUG 20/09 |                |  |
| Part Number: 746-026-541-606                          |                                                                                                                                                                                                 | CHECKED:       |                    | DATE:           |                |  |
| EDAC INC TORONTO, ONTARIO CANADA                      | THESE DRAWINGS AND SPECIFICATIONS ARE THE PROPERTY OF EDAC INC.,AND SHALL NOT BE REPRODUCED,OR COPIED OR USED AS THE BASIS FOR THE MANUFACTURE OR SALE OF APPARATUS WITHOUT WRITTEN PERMISSION. | SCALE:         |                    | SHEET 1 OF 1    |                |  |
|                                                       |                                                                                                                                                                                                 | DRAWING NUMBER |                    |                 | ISSUE          |  |
|                                                       |                                                                                                                                                                                                 | 746-ENG MASTER |                    | ₹               | 1              |  |
| YOUR CONNECTION TO QUALITY & SERVICE                  |                                                                                                                                                                                                 |                |                    |                 |                |  |