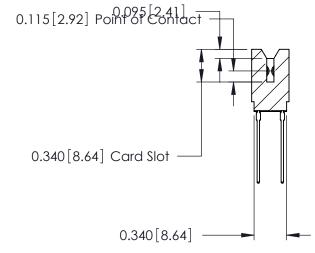

ORIGINAL

Contact Information
541-Wire Wrap, Regular Point - Tail LG.=.750(19.05)
.125" (3.18mm) Contact Spacing x .250" (6.35mm) Row Spacing

| 746 Series Ultra-Mate Card Edge Connector - Press Fit |                                                                                                                                                                                                 |                | ACAD REFERENCE NO. |                 | 746-ENG MASTER |  |
|-------------------------------------------------------|-------------------------------------------------------------------------------------------------------------------------------------------------------------------------------------------------|----------------|--------------------|-----------------|----------------|--|
|                                                       |                                                                                                                                                                                                 | DRAWN:         | J.LEE              | DATE: AUG 20/09 |                |  |
| Part Number: 746-026-541-606                          |                                                                                                                                                                                                 | CHECKED:       |                    | DATE:           |                |  |
| EDAC INC TORONTO, ONTARIO CANADA                      | THESE DRAWINGS AND SPECIFICATIONS ARE THE PROPERTY OF EDAC INC.,AND SHALL NOT BE REPRODUCED,OR COPIED OR USED AS THE BASIS FOR THE MANUFACTURE OR SALE OF APPARATUS WITHOUT WRITTEN PERMISSION. | SCALE:         |                    | SHEET 1 OF 1    |                |  |
|                                                       |                                                                                                                                                                                                 | DRAWING NUMBER |                    |                 | ISSUE          |  |
|                                                       |                                                                                                                                                                                                 | 746-ENG MASTER |                    | ₹               | 1              |  |
| YOUR CONNECTION TO QUALITY & SERVICE                  |                                                                                                                                                                                                 |                |                    |                 |                |  |