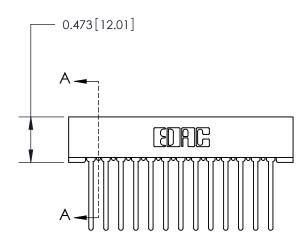

## **Contact Detail**

Wire Wrap .046x.013(1.17x0.33) - Tail LG=.708(17.98) .156 [3.96] Contact Spacing x .200 [5.08] Row Spacing

**See Accompanying Page for:** 

**Contact Bend Details** 

**SECTION A-A** 

.095 [2.41] Point of Contact (Measured from bottom of Card Slot) Card Slot Accepts .054 [1.37] to .070 [1.78] Thick P.C. Board