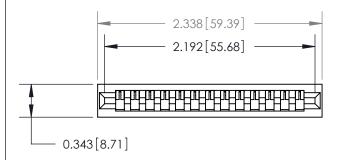

## **Contact Detail**

Wire Wrap .046x.013(1.17x0.33) - Tail LG=.708(17.98) .156 [3.96] Contact Spacing x .200 [5.08] Row Spacing

**See Accompanying Page for:** 

**Contact Bend Details** 

**SECTION A-A** 

.095 [2.41] Point of Contact (Measured from bottom of Card Slot) Card Slot Accepts .054 [1.37] to .070 [1.78] Thick P.C. Board