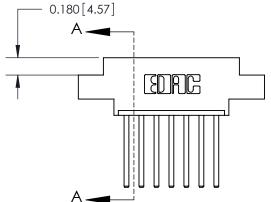

SECTION A-A

0.388 [9.86] Card Slot

ORIGINAL (1)

ORIGINAL

| 833 Series High Temp Card Edge Connector<br>Contact Bend Detail |                                                                                           | ACAD REFERENCE NO. | 833 ENC          | MASTER        |
|-----------------------------------------------------------------|-------------------------------------------------------------------------------------------|--------------------|------------------|---------------|
|                                                                 |                                                                                           | DRAWN: J.LEE       | DATE: OCT. 14/09 |               |
|                                                                 |                                                                                           | CHECKED: DATE:     |                  |               |
| EDAC INC                                                        | THESE DRAWINGS AND SPECIFICATIONS                                                         | SCALE: NTS         | SHEET 2          | 2 <b>OF</b> 3 |
| TORONTO, ONTARIO SHALL NOT BE OR USED AS TI MANUFACTURE         | ARE THE PROPERTY OF EDAC INC.,AND SHALL NOT BE REPRODUCED,OR COPIED                       | DRAWING NUMBER     |                  | ISSUE         |
|                                                                 | OR USED AS THE BASIS FOR THE MANUFACTURE OR SALE OF APPARATUS WITHOUT WRITTEN PERMISSION. | 833 Assembly       |                  | 1             |