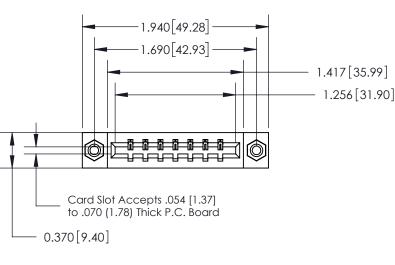

THIS IS A C.A.D. GENERATED DRAWING DO NOT MAKE MANUAL REVISIONS TO MASTER.

ISSUE NUMBER ORIGINAL

1

| 833 Series High Temp Card Edge Connector |
|------------------------------------------|
| Part Number: 833-007-544-608             |

.160 [4.06] Point of Contact-

| ACAD REFERENCE NO. | 833 ENG MASTER   |  |  |
|--------------------|------------------|--|--|
| DRAWN: J.LEE       | DATE: OCT. 14/09 |  |  |
| CHECKED:           | DATE:            |  |  |
| SCALE: NTS         | SHEET 1 OF 3     |  |  |
| DRAWING NUMBER     | ISSUE            |  |  |
| 833 Assembly       | 1                |  |  |