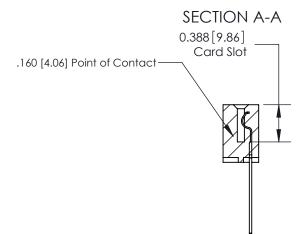

## **See Accompanying Page for:**

- **Bend Detail**
- **Mounting Options**

833 Series High Temp Card Edge Connector Part Number: 833-018-541-104

**EDAC INC** TORONTO, ONTARIO CANADA

THESE DRAWINGS AND SPECIFICATIONS ARE THE PROPERTY OF EDAC INC.,AND SHALL NOT BE REPRODUCED, OR COPIED OR USED AS THE BASIS FOR THE MANUFACTURE OR SALE OF APPARATUS WITHOUT WRITTEN PERMISSION.

| ACAD REFERENCE NO. | 833 ENG MASTER   |  |  |
|--------------------|------------------|--|--|
| DRAWN: J.LEE       | DATE: OCT. 14/09 |  |  |
| CHECKED:           | DATE:            |  |  |
| SCALE: NTS         | SHEET 1 OF 3     |  |  |
| DRAWING NUMBER     | ISSUE            |  |  |
| 833 Assembly       | 1                |  |  |