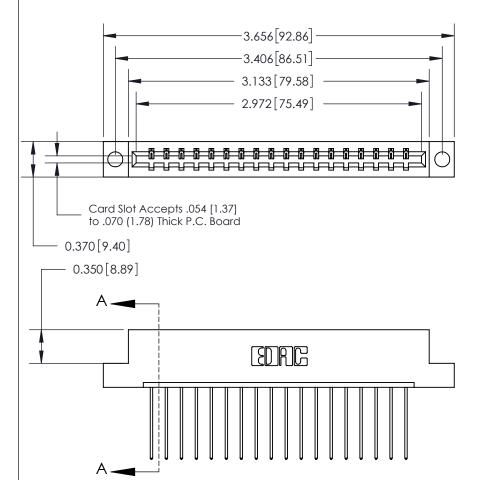

## **See Accompanying Page for:**

- **Bend Detail**
- **Mounting Options**

833 Series High Temp Card Edge Connector Part Number: 833-018-541-104

**EDAC INC** TORONTO, ONTARIO CANADA

THESE DRAWINGS AND SPECIFICATIONS ARE THE PROPERTY OF EDAC INC.,AND SHALL NOT BE REPRODUCED, OR COPIED OR USED AS THE BASIS FOR THE MANUFACTURE OR SALE OF APPARATUS WITHOUT WRITTEN PERMISSION.

| ACAD REFERENCE NO. | 833 ENG MASTER   |  |  |
|--------------------|------------------|--|--|
| DRAWN: J.LEE       | DATE: OCT. 14/09 |  |  |
| CHECKED:           | DATE:            |  |  |
| SCALE: NTS         | SHEET 1 OF 3     |  |  |
| DRAWING NUMBER     | ISSUE            |  |  |
| 833 Assembly       | 1                |  |  |