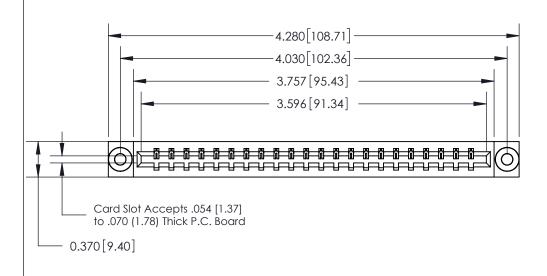

## See Accompanying Page for:

- **Bend Detail**
- **Mounting Options**

833 Series High Temp Card Edge Connector Part Number: 833-022-524-603

**EDAC INC** TORONTO, ONTARIO CANADA

THESE DRAWINGS AND SPECIFICATIONS ARE THE PROPERTY OF EDAC INC.,AND SHALL NOT BE REPRODUCED, OR COPIED OR USED AS THE BASIS FOR THE MANUFACTURE OR SALE OF APPARATUS WITHOUT WRITTEN PERMISSION.

| ACAD REFERENCE NO. | 833 ENG MASTER   |  |  |
|--------------------|------------------|--|--|
| DRAWN: J.LEE       | DATE: OCT. 14/09 |  |  |
| CHECKED:           | DATE:            |  |  |
| SCALE: NTS         | SHEET 1 OF 3     |  |  |
| DRAWING NUMBER     | ISSUE            |  |  |
| 833 Assembly       | 1                |  |  |