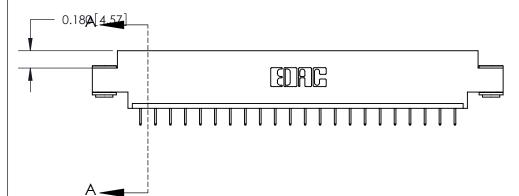

ORIGINAL (1)

ORIGINAL

| 833 Series High Temp Card Edge Connector<br>Contact Bend Detail |                                                                                                                                                                                                 | ACAD REFERENCE NO. | 833 ENG MASTER   |               |
|-----------------------------------------------------------------|-------------------------------------------------------------------------------------------------------------------------------------------------------------------------------------------------|--------------------|------------------|---------------|
|                                                                 |                                                                                                                                                                                                 | DRAWN: J.LEE       | DATE: OCT. 14/09 |               |
|                                                                 |                                                                                                                                                                                                 | CHECKED: DATE:     |                  |               |
| TORONTO, ONTARIO ARE THE F SHALL NO OR USED. MANUFAC            | THESE DRAWINGS AND SPECIFICATIONS ARE THE PROPERTY OF EDAC INC.,AND SHALL NOT BE REPRODUCED,OR COPIED OR USED AS THE BASIS FOR THE MANUFACTURE OR SALE OF APPARATUS WITHOUT WRITTEN PERMISSION. | SCALE: NTS         | SHEET 2          | 2 <b>OF</b> 3 |
|                                                                 |                                                                                                                                                                                                 | DRAWING NUMBER     |                  | ISSUE         |
|                                                                 |                                                                                                                                                                                                 | 833 Assembly       |                  | 1             |