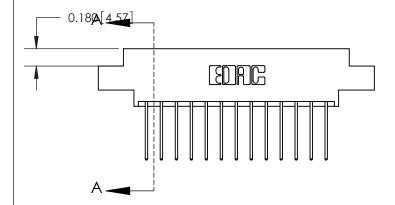

SECTION A-A

0.388 [9.86] Card Slot

ORIGINAL (1)

ORIGINAL

| 833 Series High Temp Card Edge Connector<br>Contact Bend Detail |                                                                                                                                                                                                   | ACAD REFERENCE NO. | 833 ENC          | MASTER        |
|-----------------------------------------------------------------|---------------------------------------------------------------------------------------------------------------------------------------------------------------------------------------------------|--------------------|------------------|---------------|
|                                                                 |                                                                                                                                                                                                   | DRAWN: J.LEE       | DATE: OCT. 14/09 |               |
|                                                                 |                                                                                                                                                                                                   | CHECKED: DATE:     |                  |               |
| TORONTO, ONTARIO ARE SHALL OR U                                 | THESE DRAWINGS AND SPECIFICATIONS ARE THE PROPERTY OF EDAC INC., AND SHALL NOT BE REPRODUCED, OR COPIED OR USED AS THE BASIS FOR THE MANUFACTURE OR SALE OF APPARATUS WITHOUT WRITTEN PERMISSION. | SCALE: NTS         | SHEET 2          | 2 <b>OF</b> 3 |
|                                                                 |                                                                                                                                                                                                   | DRAWING NUMBER     |                  | ISSUE         |
|                                                                 |                                                                                                                                                                                                   | 833 Assembly       |                  | 1             |