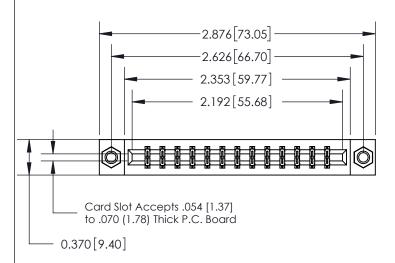

## **See Accompanying Page for:**

- **Bend Detail**
- **Mounting Options**

THIS IS A C.A.D. GENERATED DRAWING DO NOT MAKE MANUAL REVISIONS TO MASTER.

ISSUE NUMBER ORIGINAL

833 Series High Temp Card Edge Connector Part Number: 833-026-540-807

## **Contact Detail**

540-Wire Wrap .025 Sq.(0.64 Sq.) - Tail LG=.560(14.22) .156 [3.96] Contact Spacing x .200 [5.08] Row Spacing