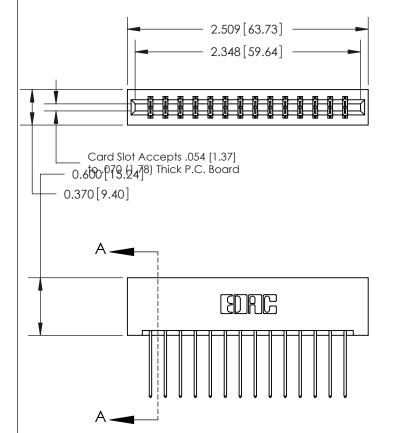

.160 [4.06] Point of Contact-

|                | 000 2110 1111 101211 |  |  |
|----------------|----------------------|--|--|
| DRAWN: J.LEE   | DATE: OCT. 14/09     |  |  |
| CHECKED:       | DATE:                |  |  |
| SCALE: NTS     | SHEET 1 OF 3         |  |  |
| DRAWING NUMBER | ISSUE                |  |  |
| 833 Assembly   | 1                    |  |  |

833 FNG MASTER

ACAD REFERENCE NO.

SECTION A-A

0.388 [9.86] Card Slot

**See Accompanying Page for: Bend Detail** 

**Mounting Options** 

ORIGINAL (1)

ORIGINAL