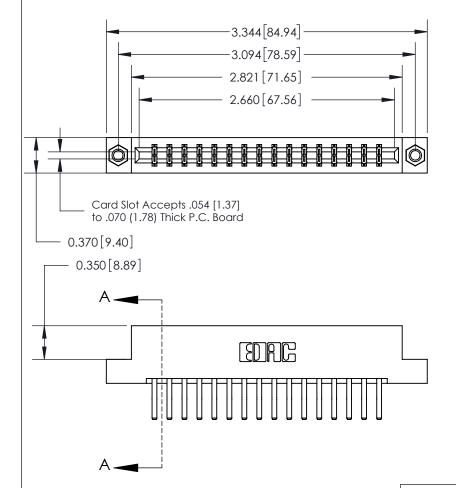

## **Contact Detail**

560-Extender Board Bend (Code 523 Contacts)

.156 [3.96] Contact Spacing x .200 [5.08] Row Spacing

THIS IS A C.A.D. GENERATED DRAWING DO NOT MAKE MANUAL REVISIONS TO MASTER.

ISSUE NUMBER

**EDAC INC** TORONTO, ONTARIO CANADA

THESE DRAWINGS AND SPECIFICATIONS ARE THE PROPERTY OF EDAC INC.,AND SHALL NOT BE REPRODUCED,OR COPIED OR USED AS THE BASIS FOR THE MANUFACTURE OR SALE OF APPARATUS WITHOUT WRITTEN PERMISSION.

| ACAD REFERENCE NO. | 833 ENG MASTER   |  |  |
|--------------------|------------------|--|--|
| DRAWN: J.LEE       | DATE: OCT. 14/09 |  |  |
| CHECKED:           | DATE:            |  |  |
| SCALE: NTS         | SHEET 1 OF 3     |  |  |
| DRAWING NUMBER     | ISSUE            |  |  |
| 833 Assembly       | 1                |  |  |