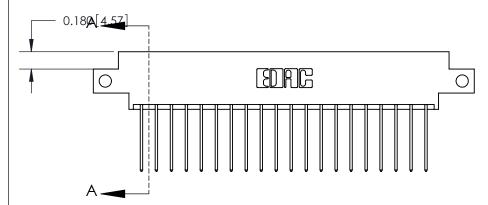

## **Contact Detail**

542-Wire Wrap .025 Sq.(0.64 Sq.) - Tail LG=.645(16.38)

.156 [3.96] Contact Spacing x .200 [5.08] Row Spacing

THIS IS A C.A.D. GENERATED DRAWING DO NOT MAKE MANUAL REVISIONS TO MASTER.