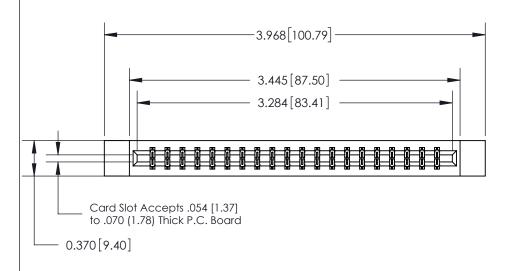

## 833 Series High Temp Card Edge Connector Part Number: 833-040-542-812

YOUR CONNECTION TO QUALITY & SERVICE

**EDAC INC** TORONTO, ONTARIO CANADA

THESE DRAWINGS AND SPECIFICATIONS ARE THE PROPERTY OF EDAC INC.,AND SHALL NOT BE REPRODUCED, OR COPIED OR USED AS THE BASIS FOR THE MANUFACTURE OR SALE OF APPARATUS WITHOUT WRITTEN PERMISSION.

.160 [4.06] Point of Contact-

| ACAD REFERENCE NO. | 833 ENG MASTER   |  |  |
|--------------------|------------------|--|--|
| DRAWN: J.LEE       | DATE: OCT. 14/09 |  |  |
| CHECKED:           | DATE:            |  |  |
| SCALE: NTS         | SHEET 1 OF 3     |  |  |
| DRAWING NUMBER     | ISSUE            |  |  |
| 833 Assembly       | 1                |  |  |