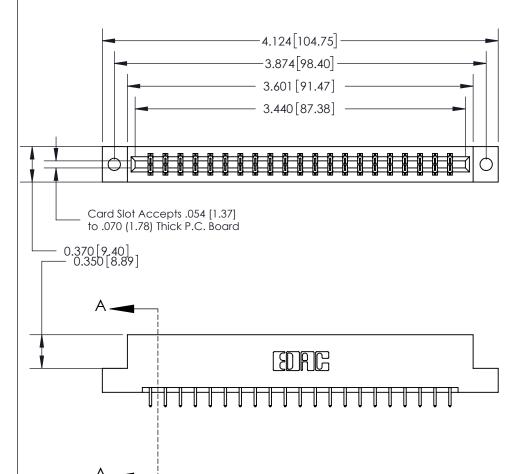

## Part Number: 833-042-521-202

YOUR CONNECTION TO QUALITY & SERVICE

**EDAC INC** TORONTO, ONTARIO CANADA

833 Series High Temp Card Edge Connector

THESE DRAWINGS AND SPECIFICATIONS ARE THE PROPERTY OF EDAC INC.,AND SHALL NOT BE REPRODUCED, OR COPIED OR USED AS THE BASIS FOR THE MANUFACTURE OR SALE OF APPARATUS WITHOUT WRITTEN PERMISSION.

| ACAD REFERENCE NO. | 833 ENG MASTER   |  |
|--------------------|------------------|--|
| DRAWN: J.LEE       | DATE: OCT. 14/09 |  |
| CHECKED:           | DATE:            |  |
| SCALE: NTS         | SHEET 1 OF 3     |  |
| DRAWING NUMBER     | ISSUE            |  |
| 833 Assembly       | 1                |  |