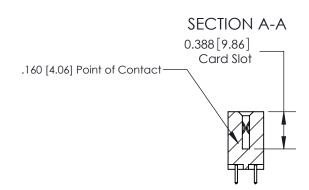

## **Contact Detail**

521-P.C. Tail .025 Sq.(0.64 Sq.) - Tail LG=.150(3.81)

.156 [3.96] Contact Spacing x .200 [5.08] Row Spacing

THIS IS A C.A.D. GENERATED DRAWING DO NOT MAKE MANUAL REVISIONS TO MASTER.