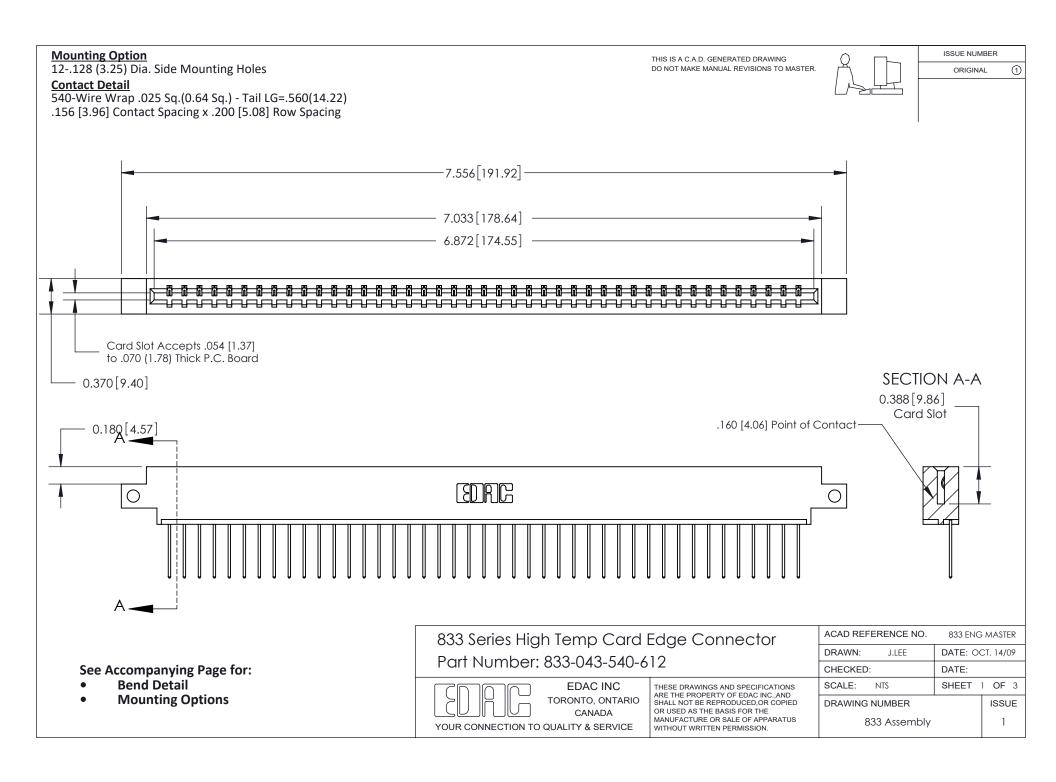

ORIGINAL (1)

ORIGINAL

| 833 Series High Temp Card Edge Connector<br>Contact Bend Detail       |                                                                                                                                                                                                 | ACAD REFERENCE NO. 833 ENG |                  | MASTER        |
|-----------------------------------------------------------------------|-------------------------------------------------------------------------------------------------------------------------------------------------------------------------------------------------|----------------------------|------------------|---------------|
|                                                                       |                                                                                                                                                                                                 | DRAWN: J.LEE               | DATE: OCT. 14/09 |               |
|                                                                       |                                                                                                                                                                                                 | CHECKED:                   | DATE:            |               |
| EDAC INC TORONTO, ONTARIO CANADA YOUR CONNECTION TO QUALITY & SERVICE | THESE DRAWINGS AND SPECIFICATIONS ARE THE PROPERTY OF EDAC INC.,AND SHALL NOT BE REPRODUCED,OR COPIED OR USED AS THE BASIS FOR THE MANUFACTURE OR SALE OF APPARATUS WITHOUT WRITTEN PERMISSION. | SCALE: NTS                 | SHEET 2          | 2 <b>OF</b> 3 |
|                                                                       |                                                                                                                                                                                                 | DRAWING NUMBER             |                  | ISSUE         |
|                                                                       |                                                                                                                                                                                                 | 833 Assembly               |                  | 1             |

THIS IS A C.A.D. GENERATED DRAWING DO NOT MAKE MANUAL REVISIONS TO MASTER.

ORIGINAL (1)

| 833 Series High Temp Card Edge Connector Mounting Options |                                                                                                                                                                                                  | ACAD REFERENCE NO.  DRAWN: J.LEE | 833 ENG MASTER  DATE: OCT. 14/09 |        |
|-----------------------------------------------------------|--------------------------------------------------------------------------------------------------------------------------------------------------------------------------------------------------|----------------------------------|----------------------------------|--------|
| EDAC INC TORONTO, ONTARIO CANADA                          | THESE DRAWINGS AND SPECIFICATIONS ARE THE PROPERTY OF EDAC INC.,AND SHALL NOT BE REPRODUCED, OR COPIED OR USED AS THE BASIS FOR THE MANUFACTURE OR SALE OF APPARATUS WITHOUT WRITTEN PERMISSION. | CHECKED:<br>SCALE: NTS           | DATE:                            | 3 OF 3 |
|                                                           |                                                                                                                                                                                                  | DRAWING NUMBER                   |                                  | ISSUE  |
| YOUR CONNECTION TO QUALITY & SERVICE                      |                                                                                                                                                                                                  | 833 Assembly                     |                                  | 1      |