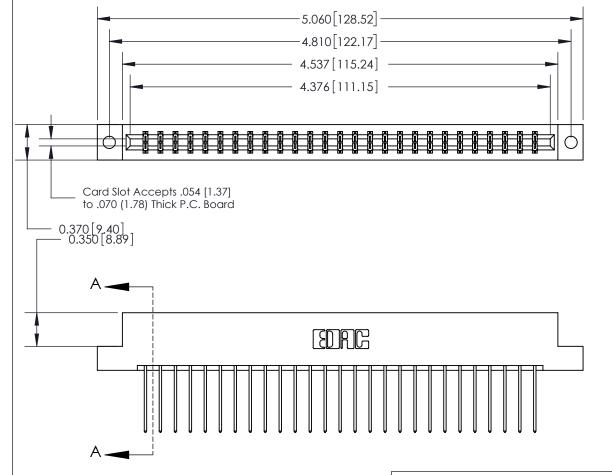

## **Contact Detail**

542-Wire Wrap .025 Sq.(0.64 Sq.) - Tail LG=.645(16.38)

.156 [3.96] Contact Spacing x .200 [5.08] Row Spacing

THIS IS A C.A.D. GENERATED DRAWING DO NOT MAKE MANUAL REVISIONS TO MASTER.

ISSUE NUMBER

ORIGINAL

SECTION A-A 0.388 [9.86] Card Slot .160 [4.06] Point of Contact-

## **See Accompanying Page for:**

- **Bend Detail**
- **Mounting Options**

833 Series High Temp Card Edge Connector Part Number: 833-054-542-202

**EDAC INC** TORONTO, ONTARIO CANADA

THESE DRAWINGS AND SPECIFICATIONS ARE THE PROPERTY OF EDAC INC.,AND SHALL NOT BE REPRODUCED, OR COPIED OR USED AS THE BASIS FOR THE MANUFACTURE OR SALE OF APPARATUS WITHOUT WRITTEN PERMISSION.

| ACAD REFERENCE NO. | 833 ENG MASTER   |  |  |
|--------------------|------------------|--|--|
| DRAWN: J.LEE       | DATE: OCT. 14/09 |  |  |
| CHECKED:           | DATE:            |  |  |
| SCALE: NTS         | SHEET 1 OF 3     |  |  |
| DRAWING NUMBER     | ISSUE            |  |  |
| 833 Assembly       | 1                |  |  |