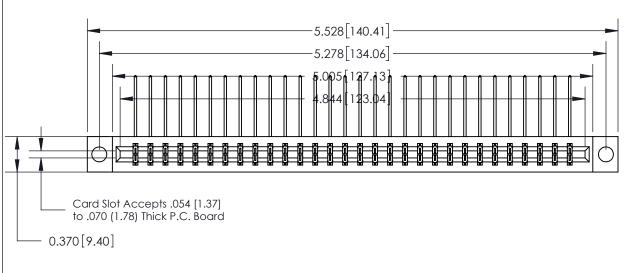

## **See Accompanying Page for:**

- **Bend Detail**
- **Mounting Options**

833 Series High Temp Card Edge Connector Part Number: 833-060-558-804

YOUR CONNECTION TO QUALITY & SERVICE

**EDAC INC** TORONTO, ONTARIO CANADA

THESE DRAWINGS AND SPECIFICATIONS ARE THE PROPERTY OF EDAC INC.,AND SHALL NOT BE REPRODUCED, OR COPIED OR USED AS THE BASIS FOR THE MANUFACTURE OR SALE OF APPARATUS WITHOUT WRITTEN PERMISSION.

| ACAD REFERENCE NO. | 833 ENG MASTER   |  |  |
|--------------------|------------------|--|--|
| DRAWN: J.LEE       | DATE: OCT. 14/09 |  |  |
| CHECKED:           | DATE:            |  |  |
| SCALE: NTS         | SHEET 1 OF 3     |  |  |
| DRAWING NUMBER     | ISSUE            |  |  |
| 833 Assembly       | 1                |  |  |