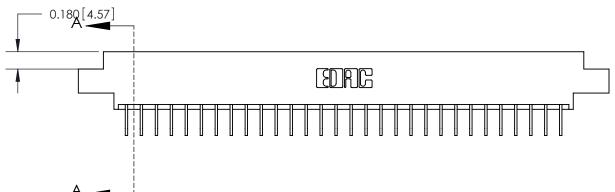

**Mounting Option** 

04-.156 (3.96) Dia. Mounting Holes

**Contact Detail** 

558-90 Degree Bend (Code 541 Contacts)

.156 [3.96] Contact Spacing x .200 [5.08] Row Spacing

THIS IS A C.A.D. GENERATED DRAWING DO NOT MAKE MANUAL REVISIONS TO MASTER.

ISSUE NUMBER

ORIGINAL

SECTION A-A 0.388 [9.86] Card Slot .160 [4.06] Point of Contact-