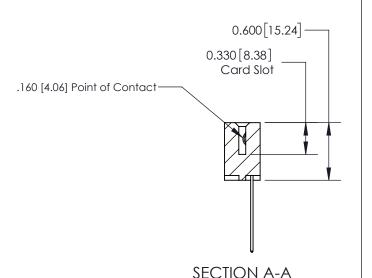

## **Contact Detail**

544-Wire Wrap .050x.025(1.27x0.64) - Tail LG=.750(19.05) .156 [3.96] Contact Spacing x .200 [5.08] Row Spacing

**See Accompanying Page for:** 

**Contact Bend Details** 

THIS IS A C.A.D. GENERATED DRAWING DO NOT MAKE MANUAL REVISIONS TO MASTER.