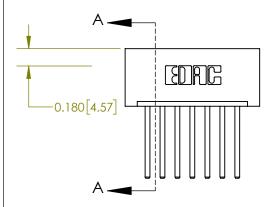

## **Contact Detail**

544-Wire Wrap .050x.025(1.27x0.64) - Tail LG=.750(19.05) .156 [3.96] Contact Spacing x .200 [5.08] Row Spacing

**See Accompanying Page for:** 

**Contact Bend Details** 

THIS IS A C.A.D. GENERATED DRAWING DO NOT MAKE MANUAL REVISIONS TO MASTER.