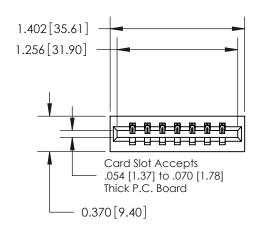

## **Mounting Option**

01-No Mounting Lugs

## **Contact Detail**

544-Wire Wrap .050x.025(1.27x0.64) - Tail LG=.750(19.05) .156 [3.96] Contact Spacing x .200 [5.08] Row Spacing

**See Accompanying Page for:** 

**Contact Bend Details** 

THIS IS A C.A.D. GENERATED DRAWING DO NOT MAKE MANUAL REVISIONS TO MASTER.