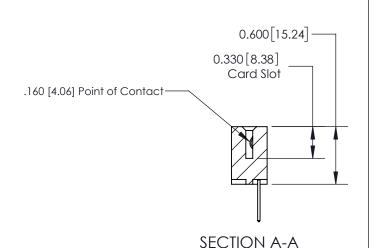

## **Contact Detail**

523-P.C. Tail .025 Sq.(0.64 Sq.) - Tail LG=.390(9.91) .156 [3.96] Contact Spacing x .200 [5.08] Row Spacing

**See Accompanying Page for:** 

**Contact Bend Details** 

THIS IS A C.A.D. GENERATED DRAWING DO NOT MAKE MANUAL REVISIONS TO MASTER.