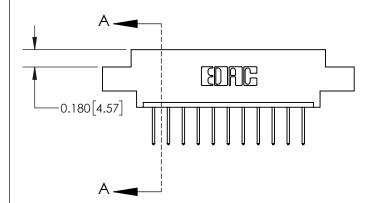

**Mounting Option** 

07-M3-0.5 Metric Threaded Inserts

## **Contact Detail**

523-P.C. Tail .025 Sq.(0.64 Sq.) - Tail LG=.390(9.91) .156 [3.96] Contact Spacing x .200 [5.08] Row Spacing





**See Accompanying Page for:** 

**Contact Bend Details** 

THIS IS A C.A.D. GENERATED DRAWING DO NOT MAKE MANUAL REVISIONS TO MASTER.



ISSUE NUMBER

ORIGINAL



| 837/887 Series High Temp Card Edge Connector |
|----------------------------------------------|
| Part Number: 837-011-523-607                 |



**EDAC INC** TORONTO, ONTARIO CANADA

THESE DRAWINGS AND SPECIFICATIONS ARE THE PROPERTY OF EDAC INC.,AND SHALL NOT BE REPRODUCED, OR COPIED OR USED AS THE BASIS FOR THE MANUFACTURE OR SALE OF APPARATUS WITHOUT WRITTEN PERMISSION.

| ACAD REFERENCE NO. |             | 837 ENG MASTER   |               |  |
|--------------------|-------------|------------------|---------------|--|
| DRAWN:             | J.LEE       | DATE: OCT. 06/09 |               |  |
| CHECKED:           |