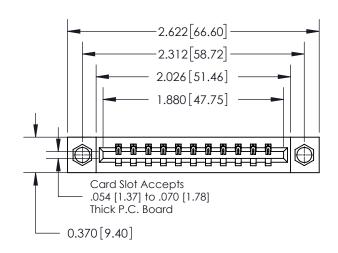

## **Contact Detail**

523-P.C. Tail .025 Sq.(0.64 Sq.) - Tail LG=.390(9.91) .156 [3.96] Contact Spacing x .200 [5.08] Row Spacing

**See Accompanying Page for:** 

**Contact Bend Details** 

THIS IS A C.A.D. GENERATED DRAWING DO NOT MAKE MANUAL REVISIONS TO MASTER.