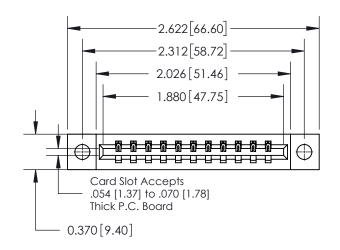

**Mounting Option** 

04-.156 (3.96) Dia. Mounting Holes

## **Contact Detail**

524-P.C. Tail .018 Sq.(0.46 Sq.) - Tail LG=.175(4.45) .156 [3.96] Contact Spacing x .200 [5.08] Row Spacing

**See Accompanying Page for: Contact Bend Details** 

THIS IS A C.A.D. GENERATED DRAWING DO NOT MAKE MANUAL REVISIONS TO MASTER.