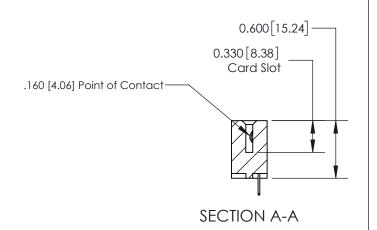

## **Contact Detail**

524-P.C. Tail .018 Sq.(0.46 Sq.) - Tail LG=.175(4.45) .156 [3.96] Contact Spacing x .200 [5.08] Row Spacing

**See Accompanying Page for: Contact Bend Details** 

THIS IS A C.A.D. GENERATED DRAWING DO NOT MAKE MANUAL REVISIONS TO MASTER.