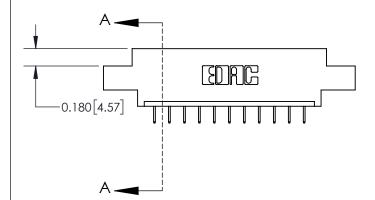

**Mounting Option** 

04-.156 (3.96) Dia. Mounting Holes

## **Contact Detail**

524-P.C. Tail .018 Sq.(0.46 Sq.) - Tail LG=.175(4.45) .156 [3.96] Contact Spacing x .200 [5.08] Row Spacing





**See Accompanying Page for: Contact Bend Details** 

THIS IS A C.A.D. GENERATED DRAWING DO NOT MAKE MANUAL REVISIONS TO MASTER.



ISSUE NUMBER ORIGINAL



| 837/887 Series High Temp Card Edge Connector |
|----------------------------------------------|
| Part Number: 837-011-524-604                 |

YOUR CONNECTION TO QUALITY & SERVICE

**EDAC INC** TORONTO, ONTARIO CANADA

THESE DRAWINGS AND SPECIFICATIONS ARE THE PROPERTY OF EDAC INC.,AND SHALL NOT BE REPRODUCED, OR COPIED OR USED AS THE BASIS FOR THE MANUFACTURE OR SALE OF APPARATUS WITHOUT WRITTEN PERMISSION.

| ACAD REFERENCE NO. 837 ENG MASTER |                  |  |  |
|-----------------------------------|------------------|--|--|
| DRAWN: J.LEE                      | DATE: OCT. 06/09 |  |  |
| CHECKED: