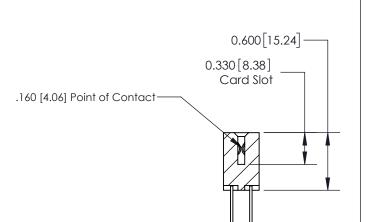

SECTION A-A

ISSUE NUMBER

ORIGINAL

1

| 837/887 Series High Temp Co          | ACAD REFERENCE NO.                                                                                                                                                                               | 837 ENG MASTER   |       |               |
|--------------------------------------|--------------------------------------------------------------------------------------------------------------------------------------------------------------------------------------------------|------------------|-------|---------------|
| Contact Bend Detail                  | DRAWN: J.LEE                                                                                                                                                                                     | DATE: OCT. 06/09 |       |               |
| Confact bend beldii                  |                                                                                                                                                                                                  | CHECKED:         | DATE: |               |
| EDAC INC                             | THESE DRAWINGS AND SPECIFICATIONS ARE THE PROPERTY OF EDAC INC.,AND SHALL NOT BE REPRODUCED, OR COPIED OR USED AS THE BASIS FOR THE MANUFACTURE OR SALE OF APPARATUS WITHOUT WRITTEN PERMISSION. | SCALE: NTS       | SHEET | 2 <b>OF</b> 2 |
| TORONTO, ONTARIO CANADA              |                                                                                                                                                                                                  | DRAWING NUMBER   |       | ISSUE         |
| YOUR CONNECTION TO QUALITY & SERVICE |                                                                                                                                                                                                  | 837 Assembly     |       | 1             |