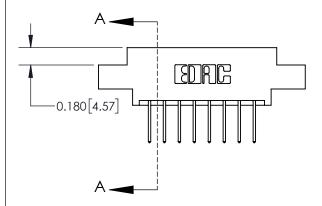

**Mounting Option** 

02-.128 (3.25) Dia. Mounting Holes

## **Contact Detail**

523-P.C. Tail .025 Sq.(0.64 Sq.) - Tail LG=.390(9.91) .156 [3.96] Contact Spacing x .200 [5.08] Row Spacing





**See Accompanying Page for: Contact Bend Details** 

THIS IS A C.A.D. GENERATED DRAWING DO NOT MAKE MANUAL REVISIONS TO MASTER.



ISSUE NUMBER ORIGINAL



| 837/887 Se | ries High Temp Card Edge Connector |
|------------|------------------------------------|
| Part Numb  | er: 837-016-523-802                |



**EDAC INC** TORONTO, ONTARIO CANADA

THESE DRAWINGS AND SPECIFICATIONS ARE THE PROPERTY OF EDAC INC.,AND SHALL NOT BE REPRODUCED, OR COPIED OR USED AS THE BASIS FOR THE MANUFACTURE OR SALE OF APPARATUS WITHOUT WRITTEN PERMISSION.

| ACAD REFERENCE NO. | 837 ENG MASTER   |  |  |
|--------------------|------------------|--|--|
| DRAWN: J.LEE       | DATE: OCT. 06/09 |  |  |
| CHECKED:           | DATE:            |  |  |
| SCALE: NTS         | SHEET 1 OF 2     |  |  |
| DRAWING