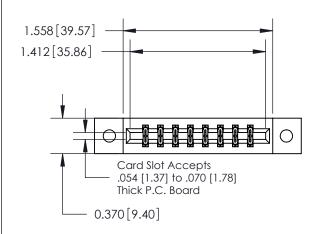

**Mounting Option** 

02-.128 (3.25) Dia. Mounting Holes

## **Contact Detail**

523-P.C. Tail .025 Sq.(0.64 Sq.) - Tail LG=.390(9.91) .156 [3.96] Contact Spacing x .200 [5.08] Row Spacing

**See Accompanying Page for: Contact Bend Details** 

THIS IS A C.A.D. GENERATED DRAWING DO NOT MAKE MANUAL REVISIONS TO MASTER.