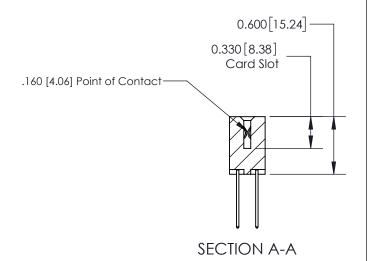

## **Mounting Option**

04-.156 (3.96) Dia. Mounting Holes

## **Contact Detail**

540-Wire Wrap .025 Sq.(0.64 Sq.) - Tail LG=.560(14.22) .156 [3.96] Contact Spacing x .200 [5.08] Row Spacing





**See Accompanying Page for:** 

**Contact Bend Details** 

THIS IS A C.A.D. GENERATED DRAWING DO NOT MAKE MANUAL REVISIONS TO MASTER.



ISSUE NUMBER

1

ORIGINAL



| 83 | 37/887 Series High Temp Card Edge Connector |
|----|---------------------------------------------|
| Р  | art Number: 837-018-540-804                 |

YOUR CONNECTION TO QUALITY & SERVICE

**EDAC INC** TORONTO, ONTARIO CANADA

THESE DRAWINGS AND SPECIFICATIONS ARE THE PROPERTY OF EDAC INC.,AND SHALL NOT BE REPRODUCED, OR COPIED OR USED AS THE BASIS FOR THE MANUFACTURE OR SALE OF APPARATUS WITHOUT WRITTEN PERMISSION.

| ACAD REFERENCE NO. | 837 ENG MASTER   |  |  |
|--------------------|------------------|--|--|
| DRAWN: J.LEE       | DATE: OCT. 06/09 |  |  |
| CHECKED:           | DATE:            |  |  |
| SCALE: NTS         | SHEET 1 OF 2     |  |  |
| DRAWING NUMBER     | ISSUE            |  |  |
| 837 Assembly       | 1                |  |  |



ISSUE NUMBER

ORIGINAL

1