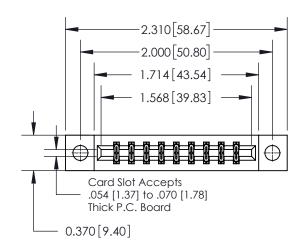

## **Mounting Option**

04-.156 (3.96) Dia. Mounting Holes

## **Contact Detail**

540-Wire Wrap .025 Sq.(0.64 Sq.) - Tail LG=.560(14.22) .156 [3.96] Contact Spacing x .200 [5.08] Row Spacing

**See Accompanying Page for:** 

**Contact Bend Details** 

THIS IS A C.A.D. GENERATED DRAWING DO NOT MAKE MANUAL REVISIONS TO MASTER.