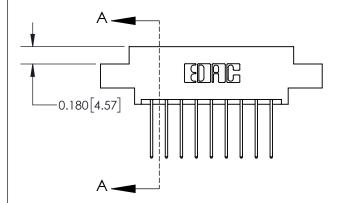

## **Mounting Option**

04-.156 (3.96) Dia. Mounting Holes

## **Contact Detail**

540-Wire Wrap .025 Sq.(0.64 Sq.) - Tail LG=.560(14.22) .156 [3.96] Contact Spacing x .200 [5.08] Row Spacing





**See Accompanying Page for:** 

**Contact Bend Details** 

THIS IS A C.A.D. GENERATED DRAWING DO NOT MAKE MANUAL REVISIONS TO MASTER.



ISSUE NUMBER

1

ORIGINAL



| 83 | 37/887 Series High Temp Card Edge Connector |
|----|---------------------------------------------|
| Р  | art Number: 837-018-540-804                 |

YOUR CONNECTION TO QUALITY & SERVICE

**EDAC INC** TORONTO, ONTARIO CANADA

THESE DRAWINGS AND SPECIFICATIONS ARE THE PROPERTY OF EDAC INC.,AND SHALL NOT BE REPRODUCED, OR COPIED OR USED AS THE BASIS FOR THE MANUFACTURE OR SALE OF APPARATUS WITHOUT WRITTEN PERMISSION.

| ACAD REFERENCE NO. | 837 ENG MASTER   |  |  |
|--------------------|------------------|--|--|
| DRAWN: J.LEE       | DATE: OCT. 06/09 |  |  |
| CHECKED:           | DATE:            |  |  |
| SCALE: