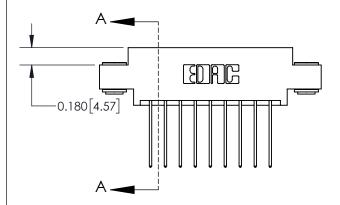

ISSUE NUMBER

ORIGINAL

837/887 Series High Temp Card Edge Connector Part Number: 837-018-542-803

**EDAC INC** TORONTO, ONTARIO CANADA

THESE DRAWINGS AND SPECIFICATIONS ARE THE PROPERTY OF EDAC INC.,AND SHALL NOT BE REPRODUCED, OR COPIED OR USED AS THE BASIS FOR THE MANUFACTURE OR SALE OF APPARATUS WITHOUT WRITTEN PERMISSION.

| ACAD REFERENCE NO. 837 ENG MAS |                  |  |  |
|--------------------------------|------------------|--|--|
| DRAWN: J.LEE                   | DATE: OCT. 06/09 |  |  |
| CHECKED:                       | DATE:            |  |  |
| SCALE: NTS                     | SHEET 1 OF 2     |  |  |
| DRAWING NUMBER                 | ISSUE            |  |  |
| 837 Assembly                   | 1                |  |  |