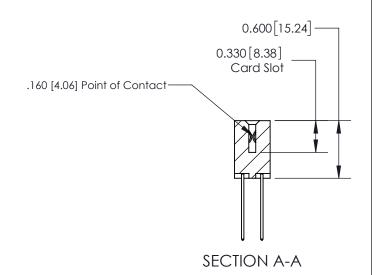

ISSUE NUMBER

ORIGINAL

1

| 837/887 Series High Temp Card Edge Connector<br>Contact Bend Detail |                                                                                                                                     | ACAD REFERENCE NO. | 837 ENG MASTER   |               |
|---------------------------------------------------------------------|-------------------------------------------------------------------------------------------------------------------------------------|--------------------|------------------|---------------|
|                                                                     |                                                                                                                                     | DRAWN: J.LEE       | DATE: OCT. 06/09 |               |
|                                                                     |                                                                                                                                     | CHECKED:           | DATE:            |               |
| EDAC INC                                                            | THESE DRAWINGS AND SPECIFICATIONS ARE THE PROPERTY OF EDAC INC.,AND SHALL NOT BE REPRODUCED, OR COPIED OR USED AS THE BASIS FOR THE | SCALE: NTS         | SHEET            | 2 <b>OF</b> 2 |
| TORONTO, ONTARIO CANADA                                             |                                                                                                                                     | DRAWING NUMBER     | •                | ISSUE         |
| YOUR CONNECTION TO QUALITY & SERVICE                                | MANUFACTURE OR SALE OF APPARATUS WITHOUT WRITTEN PERMISSION.                                                                        | 837 Assembly       |                  | 1             |