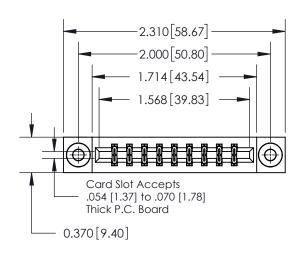

ISSUE NUMBER

ORIGINAL

837/887 Series High Temp Card Edge Connector Part Number: 837-018-542-803

**EDAC INC** TORONTO, ONTARIO CANADA

THESE DRAWINGS AND SPECIFICATIONS ARE THE PROPERTY OF EDAC INC.,AND SHALL NOT BE REPRODUCED, OR COPIED OR USED AS THE BASIS FOR THE MANUFACTURE OR SALE OF APPARATUS WITHOUT WRITTEN PERMISSION.

| ACAD REFERENCE NO. 837 ENG MAS |                  |  |  |
|--------------------------------|------------------|--|--|
| DRAWN: J.LEE                   | DATE: OCT. 06/09 |  |  |
| CHECKED:                       | DATE:            |  |  |
| SCALE: NTS                     | SHEET 1 OF 2     |  |  |
| DRAWING NUMBER                 | ISSUE            |  |  |
| 837 Assembly                   | 1                |  |  |