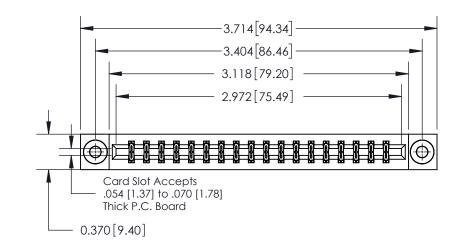

ISSUE NUMBER

ORIGINAL

**See Accompanying Page for: Contact Bend Details** 

837/887 Series High Temp Card Edge Connector Part Number: 837-036-542-803

YOUR CONNECTION TO QUALITY & SERVICE

**EDAC INC** TORONTO, ONTARIO CANADA