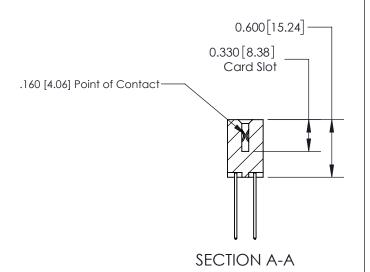

## **Contact Detail**

542-Wire Wrap .025 Sq.(0.64 Sq.) - Tail LG=.645(16.38) .156 [3.96] Contact Spacing x .200 [5.08] Row Spacing

THIS IS A C.A.D. GENERATED DRAWING DO NOT MAKE MANUAL REVISIONS TO MASTER.

ISSUE NUMBER

ORIGINAL

1

| 837/887 Series High Temp Card Edge Connector<br>Contact Bend Detail |                                                                                                                                    | ACAD REFERENCE NO. | 837 ENG MASTER   |               |
|---------------------------------------------------------------------|------------------------------------------------------------------------------------------------------------------------------------|--------------------|------------------|---------------|
|                                                                     |                                                                                                                                    | DRAWN: J.LEE       | DATE: OCT. 06/09 |               |
|                                                                     |                                                                                                                                    | CHECKED:           | DATE:            |               |
| EDAC INC                                                            | THESE DRAWINGS AND SPECIFICATIONS ARE THE PROPERTY OF EDAC INC.,AND SHALL NOT BE REPRODUCED,OR COPIED OR USED AS THE BASIS FOR THE | SCALE: NTS         | SHEET            | 2 <b>OF</b> 2 |
| TORONTO, ONTARIO CANADA                                             |                                                                                                                                    | DRAWING NUMBER     | •                | ISSUE         |
| YOUR CONNECTION TO QUALITY & SERVICE                                | MANUFACTURE OR SALE OF APPARATUS WITHOUT WRITTEN PERMISSION.                                                                       | 837 Assembly       |                  | 1             |