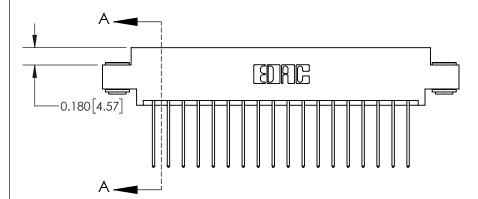

**Mounting Option** 

03-.116 (2.95) I.D. Floating Eyelets

ISSUE NUMBER

ORIGINAL

**See Accompanying Page for: Contact Bend Details** 

837/887 Series High Temp Card Edge Connector Part Number: 837-036-542-803

YOUR CONNECTION TO QUALITY & SERVICE

**EDAC INC** TORONTO, ONTARIO CANADA