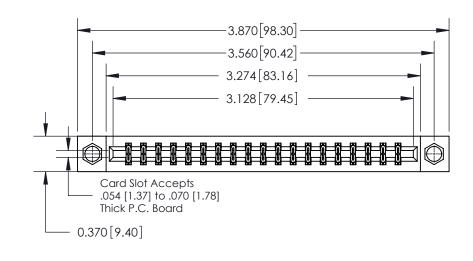

**Mounting Option** 

08-#4-40 Unified Threaded Inserts

ISSUE NUMBER

ORIGINAL

**See Accompanying Page for:** 

**Contact Bend Details** 

| 837/887 Series High Temp Card Edge Connector |
|----------------------------------------------|
| Part Number: 837-038-500-208                 |