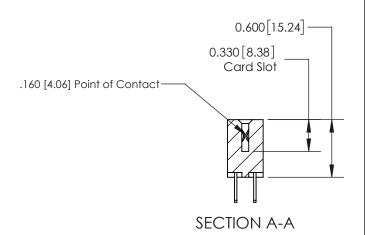

## **Contact Detail**

500-Wire Hole .050x.025(1.27x0.64) - Tail LG=.260(6.60)

.156 [3.96] Contact Spacing x .200 [5.08] Row Spacing

THIS IS A C.A.D. GENERATED DRAWING DO NOT MAKE MANUAL REVISIONS TO MASTER.

ISSUE NUMBER

ORIGINAL

1

| 837/887 Series High Temp Card Edge Connector<br>Contact Bend Detail |                                                                                                        | ACAD REFERENCE NO. | 837 ENG MASTER   |               |
|---------------------------------------------------------------------|--------------------------------------------------------------------------------------------------------|--------------------|------------------|---------------|
|                                                                     |                                                                                                        | DRAWN: J.LEE       | DATE: OCT. 06/09 |               |
|                                                                     |                                                                                                        | CHECKED:           | DATE:            |               |
| EDAC INC                                                            | THESE DRAWINGS AND SPECIFICATIONS                                                                      | SCALE: NTS         | SHEET            | 2 <b>OF</b> 2 |
| TORONTO, ONTARIO CANADA                                             | ARE THE PROPERTY OF EDAC INC.,AND<br>SHALL NOT BE REPRODUCED,OR COPIED<br>OR USED AS THE BASIS FOR THE | DRAWING NUMBER     |                  | ISSUE         |
| MANUFACTURE OF                                                      | MANUFACTURE OR SALE OF APPARATUS WITHOUT WRITTEN PERMISSION.                                           | 837 Assembly       |                  | 1             |