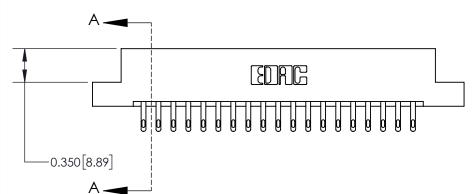

## **Contact Detail**

500-Wire Hole .050x.025(1.27x0.64) - Tail LG=.260(6.60)

.156 [3.96] Contact Spacing x .200 [5.08] Row Spacing

THIS IS A C.A.D. GENERATED DRAWING DO NOT MAKE MANUAL REVISIONS TO MASTER.

ISSUE NUMBER

ORIGINAL

**See Accompanying Page for:** 

**Contact Bend Details** 

| 837/887 Series High Temp Card Edge Connector |
|----------------------------------------------|
| Part Number: 837-038-500-208                 |