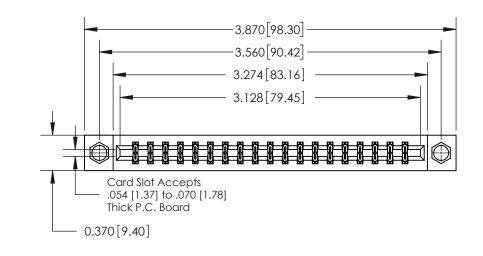

## **Contact Detail**

500-Wire Hole .050x.025(1.27x0.64) - Tail LG=.260(6.60)

.156 [3.96] Contact Spacing x .200 [5.08] Row Spacing

THIS IS A C.A.D. GENERATED DRAWING DO NOT MAKE MANUAL REVISIONS TO MASTER.

ISSUE NUMBER ORIGINAL

0.600 [15.24] 0.330[8.38] Card Slot .160 [4.06] Point of Contact SECTION A-A

**See Accompanying Page for:** 

**Contact Bend Details** 

837/887 Series High Temp Card Edge Connector Part Number: 837-038-500-807