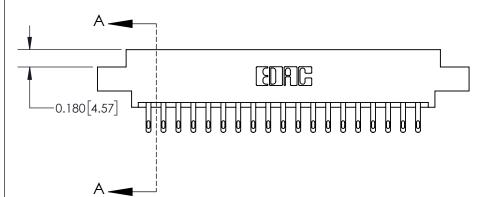

ISSUE NUMBER ORIGINAL

0.600 [15.24] 0.330[8.38] Card Slot .160 [4.06] Point of Contact SECTION A-A

**See Accompanying Page for:** 

**Contact Bend Details** 

837/887 Series High Temp Card Edge Connector Part Number: 837-038-500-807

ISSUE NUMBER

ORIGINAL

1

| 837/887 Series High Temp Card Edge Connector<br>Contact Bend Detail |                                                                                                                                     | ACAD REFERENCE NO. | 837 ENG MASTER   |               |
|---------------------------------------------------------------------|-------------------------------------------------------------------------------------------------------------------------------------|--------------------|------------------|---------------|
|                                                                     |                                                                                                                                     | DRAWN: J.LEE       | DATE: OCT. 06/09 |               |
|                                                                     |                                                                                                                                     | CHECKED:           | DATE:            |               |
| EDAC INC                                                            | THESE DRAWINGS AND SPECIFICATIONS ARE THE PROPERTY OF EDAC INC.,AND SHALL NOT BE REPRODUCED, OR COPIED OR USED AS THE BASIS FOR THE | SCALE: NTS         | SHEET            | 2 <b>OF</b> 2 |
| TORONTO, ONTARIO CANADA                                             |                                                                                                                                     | DRAWING NUMBER     | •                | ISSUE         |
| YOUR CONNECTION TO QUALITY & SERVICE                                | MANUFACTURE OR SALE OF APPARATUS WITHOUT WRITTEN PERMISSION.                                                                        | 837 Assembly       |                  | 1             |