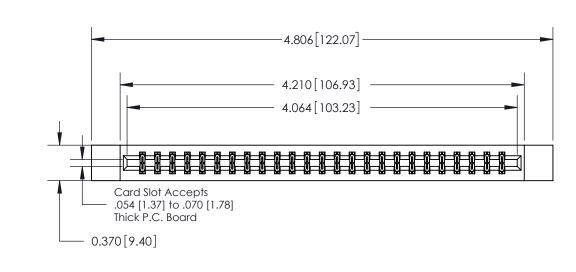

**Mounting Option** 

12-.128 (3.25) Dia. Side Mounting Holes

ORIGINAL

**See Accompanying Page for:** 

**Contact Bend Details** 

837/887 Series High Temp Card Edge Connector Part Number: 837-050-555-812

**EDAC INC** TORONTO, ONTARIO CANADA

THESE DRAWINGS AND SPECIFICATIONS ARE THE PROPERTY OF EDAC INC.,AND SHALL NOT BE REPRODUCED, OR COPIED OR USED AS THE BASIS FOR THE MANUFACTURE OR SALE OF APPARATUS WITHOUT WRITTEN PERMISSION.

| ACAD REFERENCE NO. | 837 ENG MASTER   |  |  |
|--------------------|------------------|--|--|
| DRAWN: J.LEE       | DATE: OCT. 06/09 |  |  |
| CHECKED:           | DATE:            |  |  |
| SCALE: NTS         | SHEET 1 OF 2     |  |  |
| DRAWING NUMBER     | ISSUE            |  |  |
| 837 Assembly       | 1                |  |  |