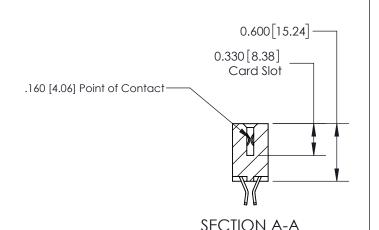

## **Contact Detail**

555-Extender Board Bend (Code 500 Contacts)

.156 [3.96] Contact Spacing x .200 [5.08] Row Spacing

THIS IS A C.A.D. GENERATED DRAWING DO NOT MAKE MANUAL REVISIONS TO MASTER.

ISSUE NUMBER

ISSUE NUMBER

ORIGINAL

1

| 837/887 Series High Temp Card Edge Connector<br>Contact Bend Detail |                                                                            | ACAD REFERENCE NO. | 837 ENG MASTER   |               |
|---------------------------------------------------------------------|----------------------------------------------------------------------------|--------------------|------------------|---------------|
|                                                                     |                                                                            | DRAWN: J.LEE       | DATE: OCT. 06/09 |               |
|                                                                     |                                                                            | CHECKED:           | DATE:            |               |
| EDAC INC                                                            | NTARIO ARE THE PROPERTY OF EDAC INC.,AND SHALL NOT BE REPRODUCED,OR COPIED | SCALE: NTS         | SHEET            | 2 <b>OF</b> 2 |
| TORONTO, ONTARIO CANADA                                             |                                                                            | DRAWING NUMBER     | •                | ISSUE         |
| YOUR CONNECTION TO QUALITY & SERVICE                                | MANUFACTURE OR SALE OF APPARATUS WITHOUT WRITTEN PERMISSION.               | 837 Assembly       |                  | 1             |