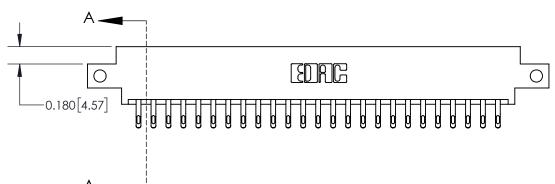

**Mounting Option** 

12-.128 (3.25) Dia. Side Mounting Holes

ORIGINAL

**See Accompanying Page for:** 

**Contact Bend Details** 

837/887 Series High Temp Card Edge Connector Part Number: 837-050-555-812

**EDAC INC** TORONTO, ONTARIO CANADA

THESE DRAWINGS AND SPECIFICATIONS ARE THE PROPERTY OF EDAC INC.,AND SHALL NOT BE REPRODUCED, OR COPIED OR USED AS THE BASIS FOR THE MANUFACTURE OR SALE OF APPARATUS WITHOUT WRITTEN PERMISSION.

| ACAD REFERENCE NO. | 837 ENG MASTER   |  |  |
|--------------------|------------------|--|--|
| DRAWN: J.LEE       | DATE: OCT. 06/09 |  |  |
| CHECKED:           | DATE:            |  |  |
| SCALE: NTS         | SHEET 1 OF 2     |  |  |
| DRAWING NUMBER     | ISSUE            |  |  |
| 837 Assembly       | 1                |  |  |