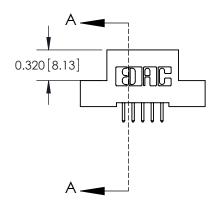

## **Contact Detail**

521-P.C. Tail .025 Sq.(0.64 Sq.) - Tail LG=.160(4.06) .100 [2.54] Contact Spacing x .200 [5.08] Row Spacing