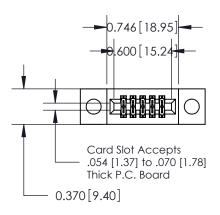

## **See Accompanying Pages for:**

- **Contact Bend Details**
- **Mounting Options**

.240 [6.10] Point of Contact-

842/892 Series High Temp Card Edge Connector Part Number: 842-010-521-204

YOUR CONNECTION TO QUALITY & SERVICE