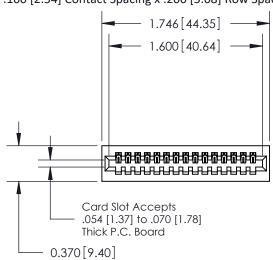

## **Contact Detail**

544-Wire Wrap .050x.025(1.27x0.64) - Tail LG=.760(19.30) .100 [2.54] Contact Spacing x .200 [5.08] Row Spacing

**See Accompanying Pages for:** 

- **Contact Bend Details**
- **Mounting Options**

.240 [6.10] Point of Contact-

842/892 Series High Temp Card Edge Connector Part Number: 842-015-544-101

YOUR CONNECTION TO QUALITY & SERVICE

CANADA

842 ENG MASTER J.LEE DATE: OCT. 06/09 SHEET 1 OF 3

SECTION A-A