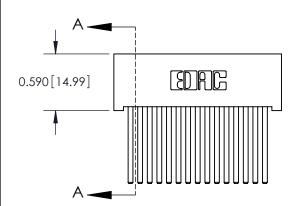

.240 [6.10] Point of Contact-

842/892 Series High Temp Card Edge Connector Part Number: 842-015-544-101

YOUR CONNECTION TO QUALITY & SERVICE

CANADA

842 ENG MASTER J.LEE DATE: OCT. 06/09 SHEET 1 OF 3

SECTION A-A