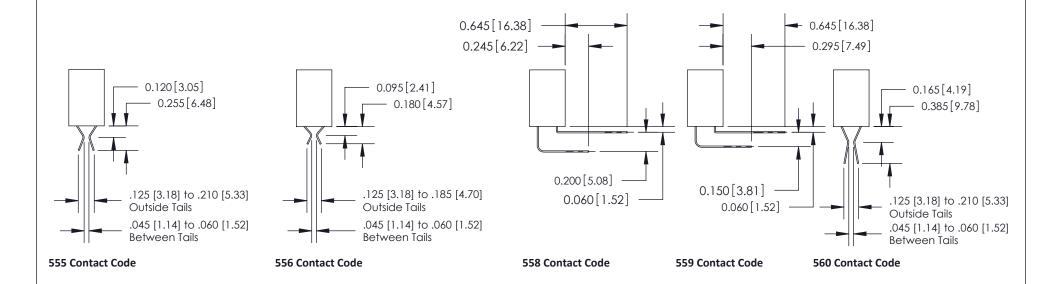

842 Assembly

THIS IS A C.A.D. GENERATED DRAWING DO NOT MAKE MANUAL REVISIONS TO MASTER.

ISSUE NUMBER

ORIGINAL

1

| 842/892 Series High Temp Card Edge Connector<br>Contact Bend Detail |                                                                                                                                                                                               | ACAD REFERENCE NO. 842 ENG MASTER |          |                         |  |
|---------------------------------------------------------------------|-----------------------------------------------------------------------------------------------------------------------------------------------------------------------------------------------|-----------------------------------|----------|-------------------------|--|
|                                                                     |                                                                                                                                                                                               | DRAWN: J.LEE                      | DATE: OC | DATE: <b>OCT. 06/09</b> |  |
|                                                                     |                                                                                                                                                                                               | CHECKED:                          | DATE:    | DATE:                   |  |
| EDAC INC                                                            | THESE DRAWINGS AND SPECIFICATIONS ARE THE PROPERTY OF EDAC INCAND SHALL NOT BE REPRODUCED,OR COPIED OR USED AS THE BASIS FOR THE MANUFACTURE OR SALE OF APPARATUS WITHOUT WRITTEN PERMISSION. | SCALE: NTS                        | SHEET    | 2 OF 3                  |  |
| TORONTO, ONTARIO                                                    |                                                                                                                                                                                               | DRAWING NUMBER                    | •        | ISSUE                   |  |
| YOUR CONNECTION TO QUALITY & SERVICE                                |                                                                                                                                                                                               | 842 Assemb                        | bly      | 1                       |  |