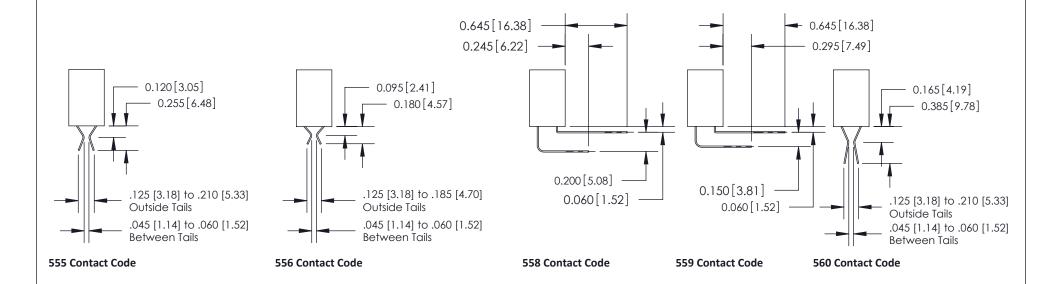

**Mounting Option** 

12-.128 (3.25) Dia. Side Mounting Holes

**Contact Detail** 

540-Wire Wrap .025 Sq.(0.64 Sq.) - Tail LG=.570(14.48) .100 [2.54] Contact Spacing x .200 [5.08] Row Spacing

**See Accompanying Pages for:** 

- **Contact Bend Details**
- **Mounting Options**

.240 [6.10] Point of Contact-

842/892 Series High Temp Card Edge Connector Part Number: 842-018-540-212

YOUR CONNECTION TO QUALITY & SERVICE

CANADA

842 ENG MASTER J.LEE DATE: OCT. 06/09 SHEET 1 OF 3