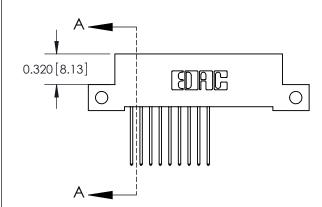

**Mounting Option** 

12-.128 (3.25) Dia. Side Mounting Holes

**Contact Detail** 

540-Wire Wrap .025 Sq.(0.64 Sq.) - Tail LG=.570(14.48) .100 [2.54] Contact Spacing x .200 [5.08] Row Spacing

**See Accompanying Pages for:** 

- **Contact Bend Details**
- **Mounting Options**

.240 [6.10] Point of Contact-

842/892 Series High Temp Card Edge Connector Part Number: 842-018-540-212

YOUR CONNECTION TO QUALITY & SERVICE

CANADA

842 ENG MASTER J.LEE DATE: OCT. 06/09 SHEET 1 OF 3