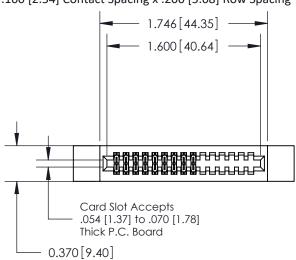

**Mounting Option** 

12-.128 (3.25) Dia. Side Mounting Holes

**Contact Detail** 

540-Wire Wrap .025 Sq.(0.64 Sq.) - Tail LG=.570(14.48) .100 [2.54] Contact Spacing x .200 [5.08] Row Spacing

**See Accompanying Pages for:** 

- **Contact Bend Details**
- **Mounting Options**

.240 [6.10] Point of Contact-

842/892 Series High Temp Card Edge Connector Part Number: 842-018-540-212

YOUR CONNECTION TO QUALITY & SERVICE

CANADA

842 ENG MASTER J.LEE DATE: OCT. 06/09 SHEET 1 OF 3