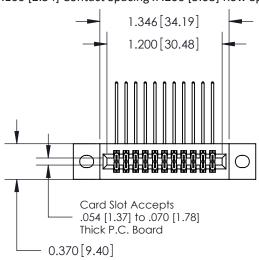

**Mounting Option** 

02-.128 (3.25) Wide Mounting Slots

## **Contact Detail**

558-90 Degree Bend (Code 541 Contacts)

.100 [2.54] Contact Spacing x .200 [5.08] Row Spacing





**See Accompanying Pages for:** 

- **Contact Bend Details**
- **Mounting Options**



.240 [6.10] Point of Contact-

842/892 Series High Temp Card Edge Connector Part Number: 842-022-558-202

YOUR CONNECTION TO QUALITY & SERVICE

| ACAD REFERENCE NO. 842 ENG MASTER |                  |  |  |  |
|-----------------------------------|------------------|--|--|--|
| DRAWN: J.LEE                      | DATE: OCT. 06/09 |  |  |  |
| CHECKED:                          | DATE:            |  |  |  |
| SCALE: NTS                        | SHEET 1 OF 3     |  |  |  |
| DRAWING NUMBER                    | ISSUE            |  |  |  |

SECTION A-A

842 Assembly

THIS IS A C.A.D. GENERATED DRAWING DO NOT MAKE MANUAL REVISIONS TO MASTER.

ISSUE NUMBER

ORIGINAL

1



| 842/892 Series High Temp Card Edge