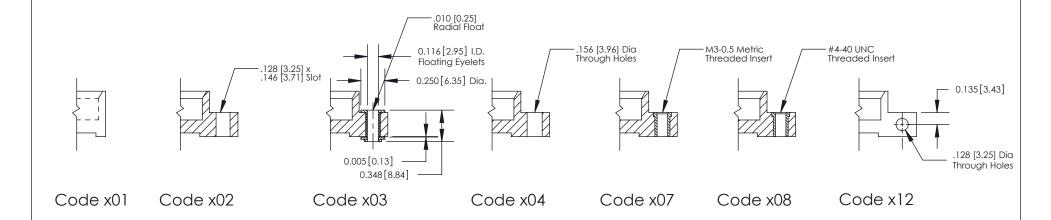

| THESE BROWNINGS AND SECULIORITIONS                                                                     | SCALE: NTS                        | SHEET    | 2 OF 3                  |  |
| TORONTO, ONTARIO                                                    | ARE THE PROPERTY OF EDAC INC.,AND<br>SHALL NOT BE REPRODUCED,OR COPIED<br>OR USED AS THE BASIS FOR THE | DRAWING NUMBER                    | •        | ISSUE                   |  |
| YOUR CONNECTION TO QUALITY & SERVICE                                | MANUFACTURE OR SALE OF APPARATUS                                                                       | 842 Assemb                        | ly       | 1                       |  |

THIS IS A C.A.D. GENERATED DRAWING DO NOT MAKE MANUAL REVISIONS TO MASTER



SSUE NUMBER

DRIGINAL

1



| 842/892 Series High Temp Card Edge Connector<br>Mounting Options |                                                                                                                                    | ACAD REFERENCE NO. 842 ENG MASTER |             |         |           |
|------------------------------------------------------------------|------------------------------------------------------------------------------------------------------------------------------------|-----------------------------------|-------------|---------|-----------|
|                                                                  |                                                                                                                                    | DRAWN:                            | J.LEE