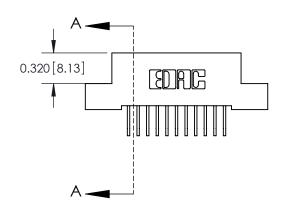

SECTION A-A

842 Assembly

THIS IS A C.A.D. GENERATED DRAWING DO NOT MAKE MANUAL REVISIONS TO MASTER.

ISSUE NUMBER

ORIGINAL

1

| 842/892 Series High Temp Card Edge Connector<br>Contact Bend Detail |                                                                                                        | ACAD REFERENCE NO. 842 ENG MASTER |          |                         |  |
|---------------------------------------------------------------------|--------------------------------------------------------------------------------------------------------|-----------------------------------|----------|-------------------------|--|
|                                                                     |                                                                                                        | DRAWN: J.LEE                      | DATE: OC | DATE: <b>OCT. 06/09</b> |  |
|                                                                     |                                                                                                        | CHECKED:                          | DATE:    | DATE:                   |  |
| EDAC INC                                                            | THESE BROWNINGS AND SECULIORITIONS                                                                     | SCALE: NTS                        | SHEET    | 2 OF 3                  |  |
| TORONTO, ONTARIO                                                    | ARE THE PROPERTY OF EDAC INC.,AND<br>SHALL NOT BE REPRODUCED,OR COPIED<br>OR USED AS THE BASIS FOR THE | DRAWING NUMBER                    | •        | ISSUE                   |  |
| YOUR CONNECTION TO QUALITY & SERVICE                                | MANUFACTURE OR SALE OF APPARATUS                                                                       | 842 Assemb                        | ly       | 1                       |  |