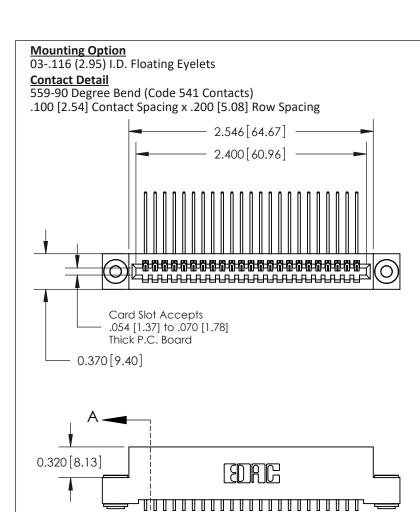

## **See Accompanying Pages for:**

- **Contact Bend Details**
- **Mounting Options**

THIS IS A C.A.D. GENERATED DRAWING DO NOT MAKE MANUAL REVISIONS TO MASTER

ORIGINAL (1)

| 842/892 Series High Temp Card Edge Connector<br>Contact Bend Detail |                                                                                                 | ACAD REFERENCE NO. 842 ENG MASTER |             |                  |        |
|---------------------------------------------------------------------|-------------------------------------------------------------------------------------------------|-----------------------------------|-------------|------------------|--------|
|                                                                     |                                                                                                 | DRAWN:                            | J.LEE       | DATE: OCT. 06/09 |        |
|                                                                     |                                                                                                 | CHECKED:                          |             | DATE:            |        |
| EDAC INC                                                            | THESE DRAWINGS AND SPECIFICATIONS ARE THE PROPERTY OF EDAC INCAND                               | SCALE:                            | NTS         | SHEET :          | 2 OF 3 |
| TORONTO, ONTARIO                                                    | SHALL NOT BE REPRODUCED,OR COPIED OR USED AS THE BASIS FOR THE MANUFACTURE OR SALE OF APPARATUS | DRAWING                           | NUMBER      |                  | ISSUE  |
| YOUR CONNECTION TO QUALITY & SERVICE                                |                                                                                                 | 8                                 | 42 Assembly |                  | 1      |

THIS IS A C.A.D. GENERATED DRAWING
DO NOT MAKE MANUAL REVISIONS TO MASTER

ISSUE NUMBER

ORIGINAL

1

| 842/892 Series High Temp Card Edge Co<br>Mounting Options  | DRAWN: J.LEE DATE: OCT. 06/09  CHECKED: DATE: |
|------------------------------------------------------------|-----------------------------------------------|
| EDAC INC THESE DRAWINGS AND S ARE THE PROPERTY OF          |                                               |
|                                                            | DUCED,OR COPIED DRAWING NUMBER ISSUE          |
| YOUR CONNECTION TO QUALITY & SERVICE WITHOUT WRITTEN PERMI |                                               |