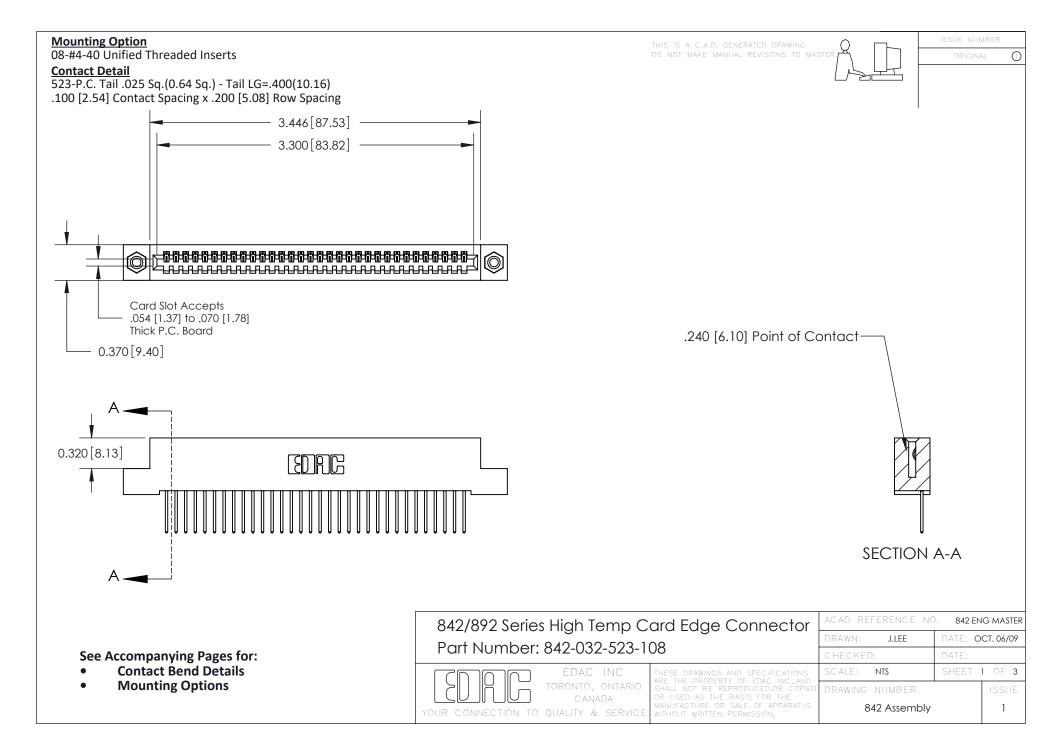

THIS IS A C.A.D. GENERATED DRAWING DO NOT MAKE MANUAL REVISIONS TO MASTER

ORIGINAL (1)



| 842/892 Series High Temp Card Edge Connector<br>Contact Bend Detail |                                                                                                 | ACAD REFERENCE NO. 842 ENG MASTER |             |                  |        |
|---------------------------------------------------------------------|-------------------------------------------------------------------------------------------------|-----------------------------------|-------------|------------------|--------|
|                                                                     |                                                                                                 | DRAWN:                            | J.LEE