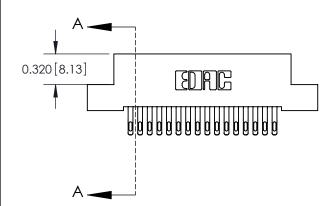

THIS IS A C.A.D. GENERATED DRAWING
DO NOT MAKE MANUAL REVISIONS TO MASTER

ISSUE NUMBER

ORIGINAL

1

| 842/892 Series High Temp Card Edge Co<br>Mounting Options  | DRAWN: J.LEE DATE: OCT. 06/09  CHECKED: DATE: |
|------------------------------------------------------------|-----------------------------------------------|
| EDAC INC THESE DRAWINGS AND S ARE THE PROPERTY OF          |                                               |
|                                                            | DUCED,OR COPIED DRAWING NUMBER ISSUE          |
| YOUR CONNECTION TO QUALITY & SERVICE WITHOUT WRITTEN PERMI |                                               |