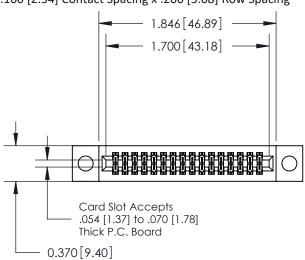

## **Contact Detail**

555-Extender Board Bend (Code 500 Contacts)

.100 [2.54] Contact Spacing x .200 [5.08] Row Spacing

**See Accompanying Pages for:** 

- **Contact Bend Details**
- **Mounting Options**

.240 [6.10] Point of Contact-