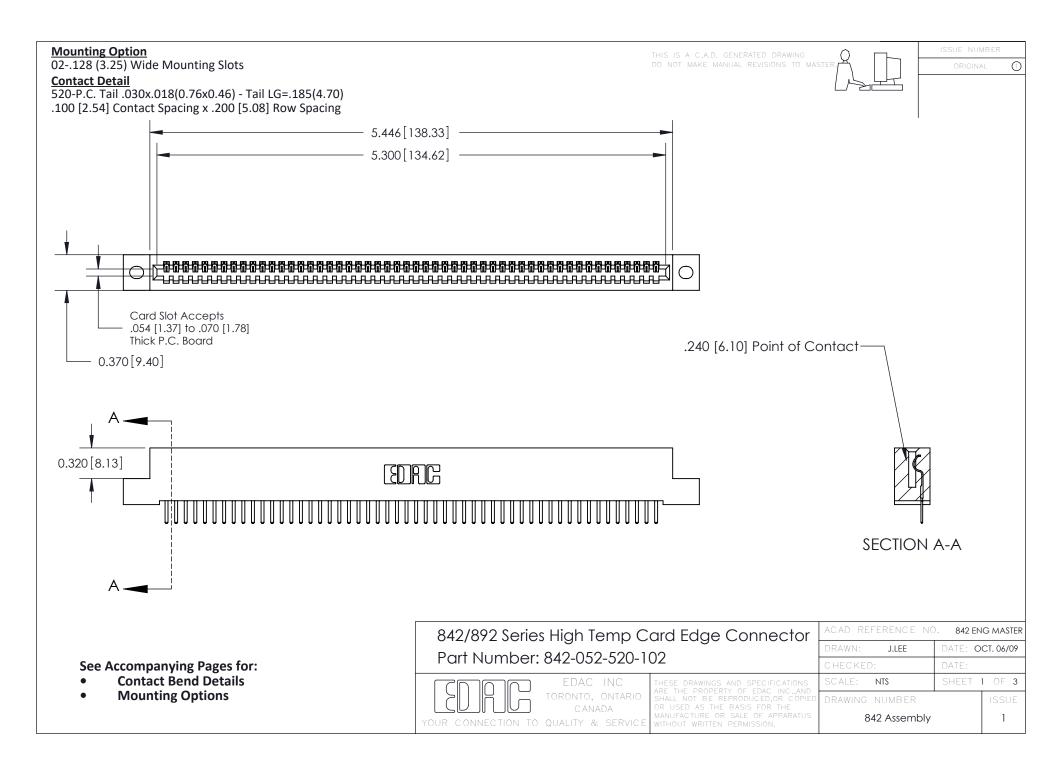

THIS IS A C.A.D. GENERATED DRAWING DO NOT MAKE MANUAL REVISIONS TO MASTER

ORIGINAL (1)



| 842/892 Series High Temp Card Edge Connector<br>Contact Bend Detail |                                                                                                  | ACAD REFERENCE NO. 842 ENG MASTER |             |                  |        |
|---------------------------------------------------------------------|--------------------------------------------------------------------------------------------------|-----------------------------------|-------------|------------------|--------|
|                                                                     |                                                                                                  | DRAWN:                            | J.