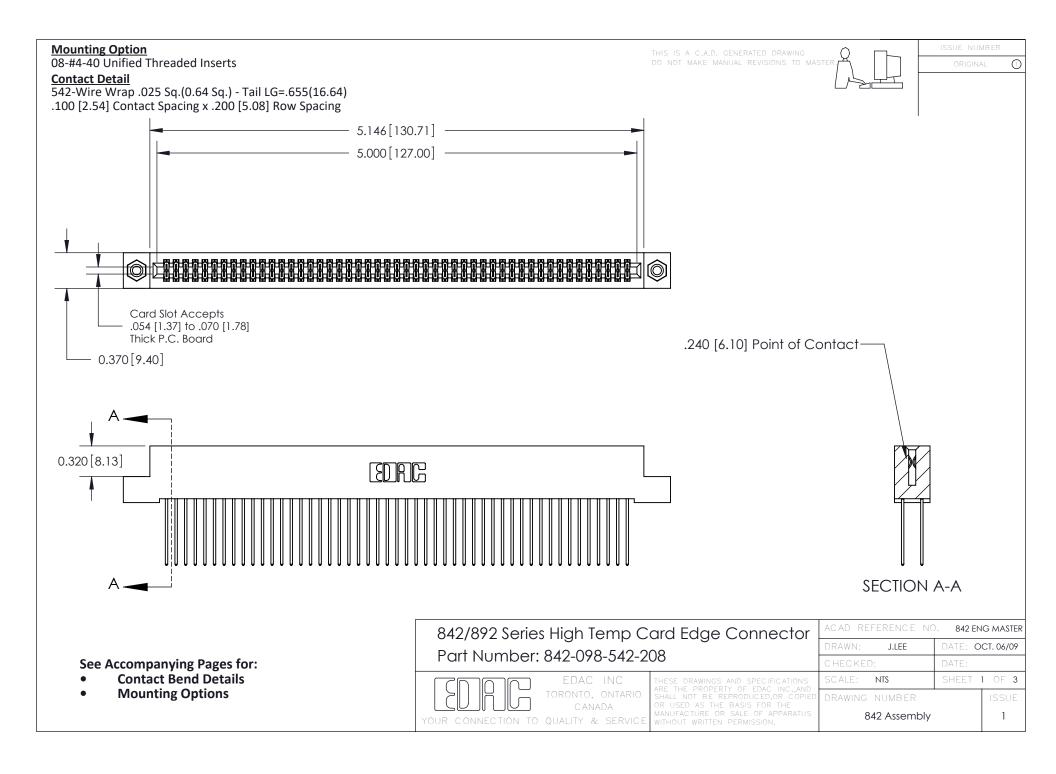

THIS IS A C.A.D. GENERATED DRAWING DO NOT MAKE MANUAL REVISIONS TO MASTER

ORIGINAL (1)



| 842/892 Series High Temp Card Edge Connector<br>Contact Bend Detail |                                                                                                  | ACAD REFERENCE NO. 842 ENG MASTER |             |                  |        |
|---------------------------------------------------------------------|--------------------------------------------------------------------------------------------------|-----------------------------------|-------------|------------------|--------|
|                                                                     |                                                                                                  | DRAWN:                            | J.