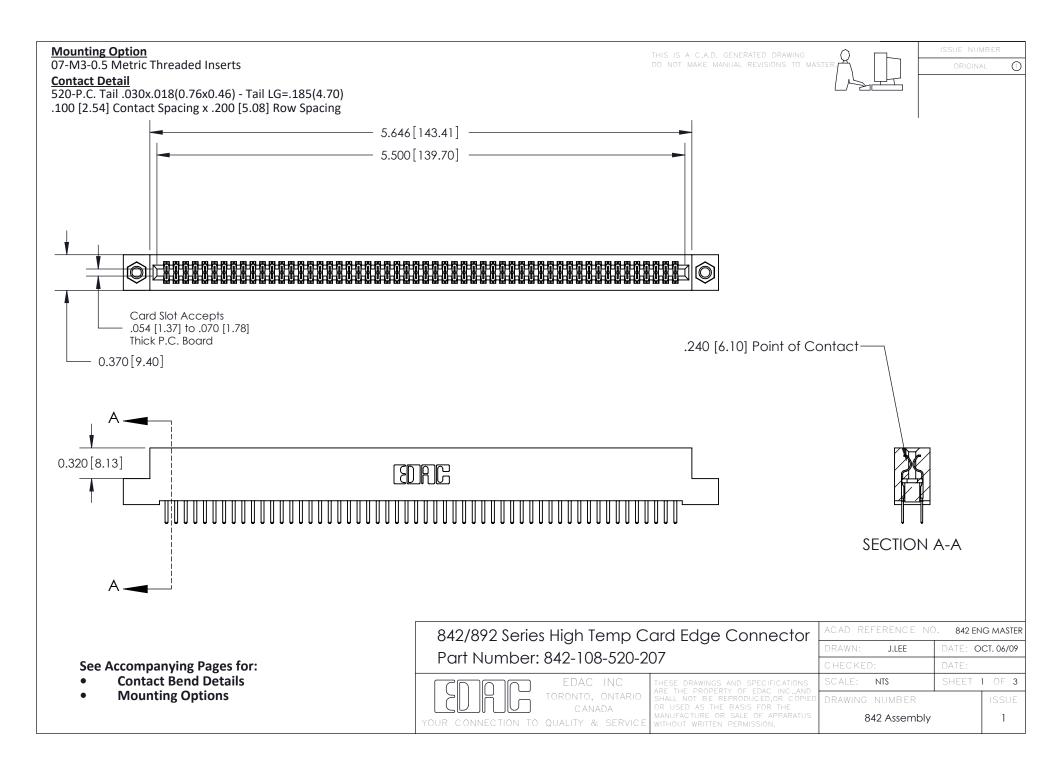

THIS IS A C.A.D. GENERATED DRAWING DO NOT MAKE MANUAL REVISIONS TO MASTER

ORIGINAL (1)



| 842/892 Series High Temp Card Edge Connector<br>Contact Bend Detail |                                                                                                 | ACAD REFERENCE NO. 842 ENG MASTER |             |                  |        |
|---------------------------------------------------------------------|-------------------------------------------------------------------------------------------------|-----------------------------------|-------------|------------------|--------|
|                                                                     |                                                                                                 | DRAWN:                            | J.LEE