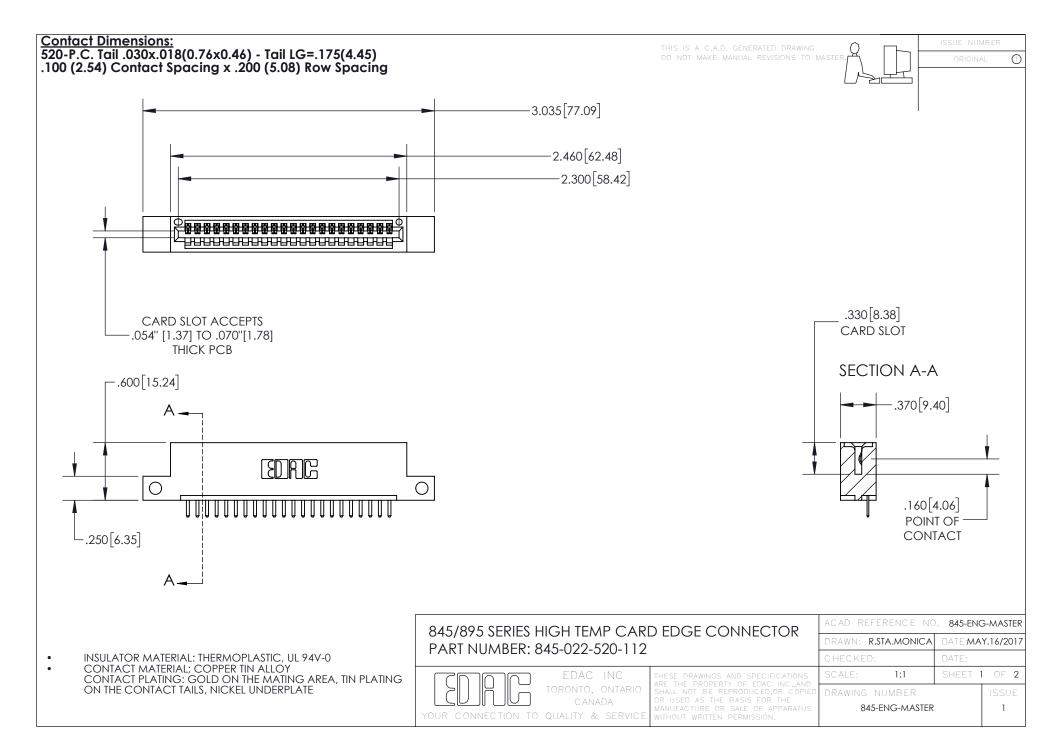

- INSULATOR MATERIAL: THERMOPLASTIC POLYESTER, UL 94V-0 DAP MATERIAL AVAILABLE UPON REQUEST
- CONTACT MATERIAL; COPPER ALLOY

CONTACT PLATING: GOLD ON THE MATING AREA, TIN PLATING ON THE CONTACT TAILS, NICKEL UNDERPLATE