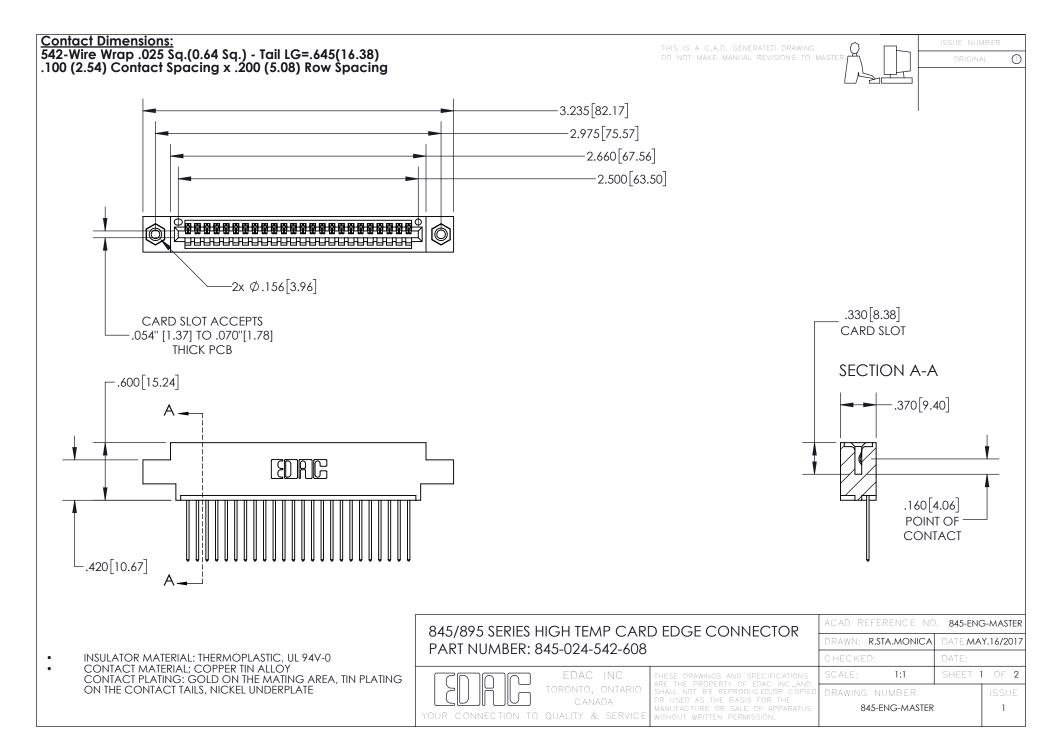

- INSULATOR MATERIAL: THERMOPLASTIC POLYESTER, UL 94V-0 DAP MATERIAL AVAILABLE UPON REQUEST
- CONTACT MATERIAL; COPPER ALLOY

CONTACT PLATING: GOLD ON THE MATING AREA, TIN PLATING ON THE CONTACT TAILS, NICKEL UNDERPLATE