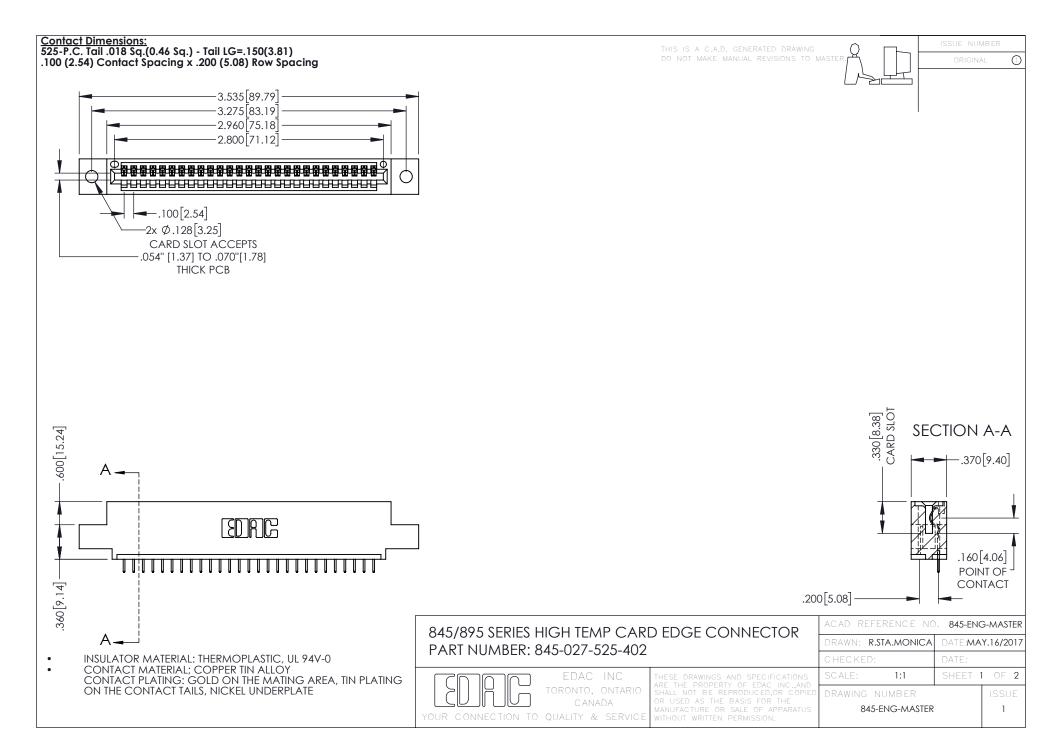

- INSULATOR MATERIAL: THERMOPLASTIC POLYESTER, UL 94V-0 DAP MATERIAL AVAILABLE UPON REQUEST
- CONTACT MATERIAL; COPPER ALLOY

**Contact Code 558** 

CONTACT PLATING: GOLD ON THE MATING AREA, TIN PLATING ON THE CONTACT TAILS, NICKEL UNDERPLATE

## 845/895 SERIES HIGH TEMP CARD EDGE CONNECTOR CONTACT CODE 555,556,558,559,560 DIMENSIONS

YOUR CONNECTION TO QUALITY & SERVICE

Contact Code 559

|   | ACAD REFERENCE NO   | . 845-ENG-MASTER |
|---|---------------------|------------------|
|   | DRAWN: R.STA.MONICA | DATE:MAY.16/2017 |
|   | CHECKED:            | DATE:            |
|   | SCALE: 1:1          | SHEET 2 OF 2     |
| D | DRAWING NUMBER      | ISSUE            |

Contact Code 560

845-ENG-MASTER