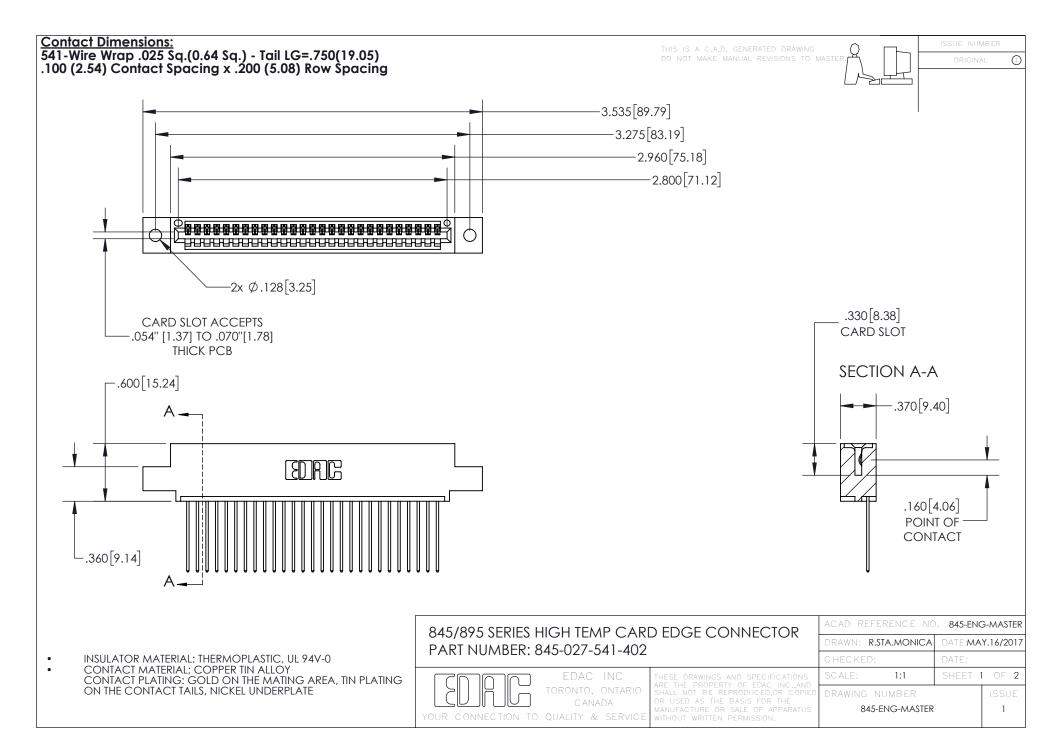

- INSULATOR MATERIAL: THERMOPLASTIC POLYESTER, UL 94V-0 DAP MATERIAL AVAILABLE UPON REQUEST
- CONTACT MATERIAL; COPPER ALLOY

CONTACT PLATING: GOLD ON THE MATING AREA, TIN PLATING ON THE CONTACT TAILS, NICKEL UNDERPLATE

## 845/895 SERIES HIGH TEMP CARD EDGE CONNECTOR CONTACT CODE 555,556,558,559,560 DIMENSIONS

YOUR CONNECTION TO QUALITY & SERVICE

|   | ACAD REFERENCE NO. 845-ENG-MASTER |                  |
|---|-----------------------------------|------------------|
|   | DRAWN: R.STA.MONICA               | DATE:MAY.16/2017 |
|   | CHECKED:                          | DATE:            |
| D | SCALE: 1:1                        | SHEET 2 OF 2     |
|   | DRAWING NUMBER                    | ISSUE            |

845-ENG-MASTER