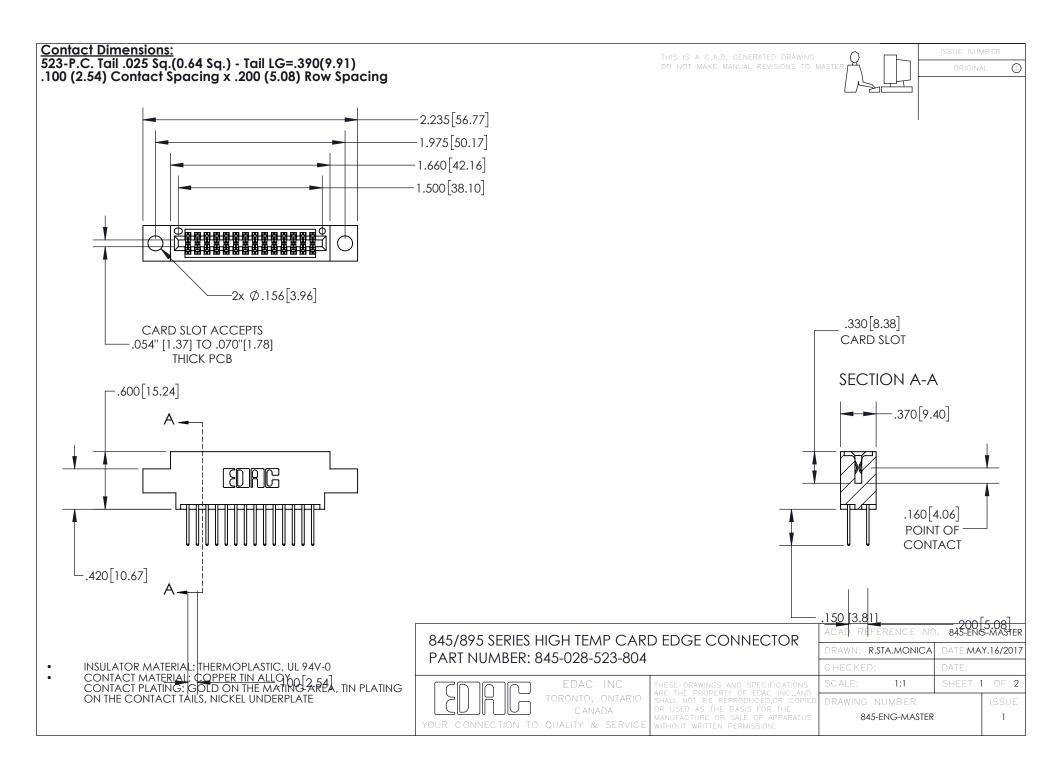

INSULATOR MATERIAL: THERMOPLASTIC POLYESTER, UL 94V-0

DAP MATERIAL AVAILABLE UPON REQUEST

**Contact Code 558** 

CONTACT MATERIAL; COPPER ALLOY CONTACT PLATING: GOLD ON THE MATING AREA, TIN PLATING ON THE CONTACT TAILS, NICKEL UNDERPLATE

## 845/895 SERIES HIGH TEMP CARD EDGE CONNECTOR CONTACT CODE 555,556,558,559,560 DIMENSIONS

YOUR CONNECTION TO QUALITY & SERVICE

Contact Code 559

|   | ACAD REFERENCE NO. 845-ENG-MASTER |                  |
|---|-----------------------------------|------------------|
|   | DRAWN: R.STA.MONICA               | DATE:MAY.16/2017 |
|   | CHECKED:                          | DATE:            |
|   | SCALE: 1:1                        | SHEET 2 OF 2     |
| D | DRAWING NUMBER                    | ISSUE            |

Contact Code 560

845-ENG-MASTER