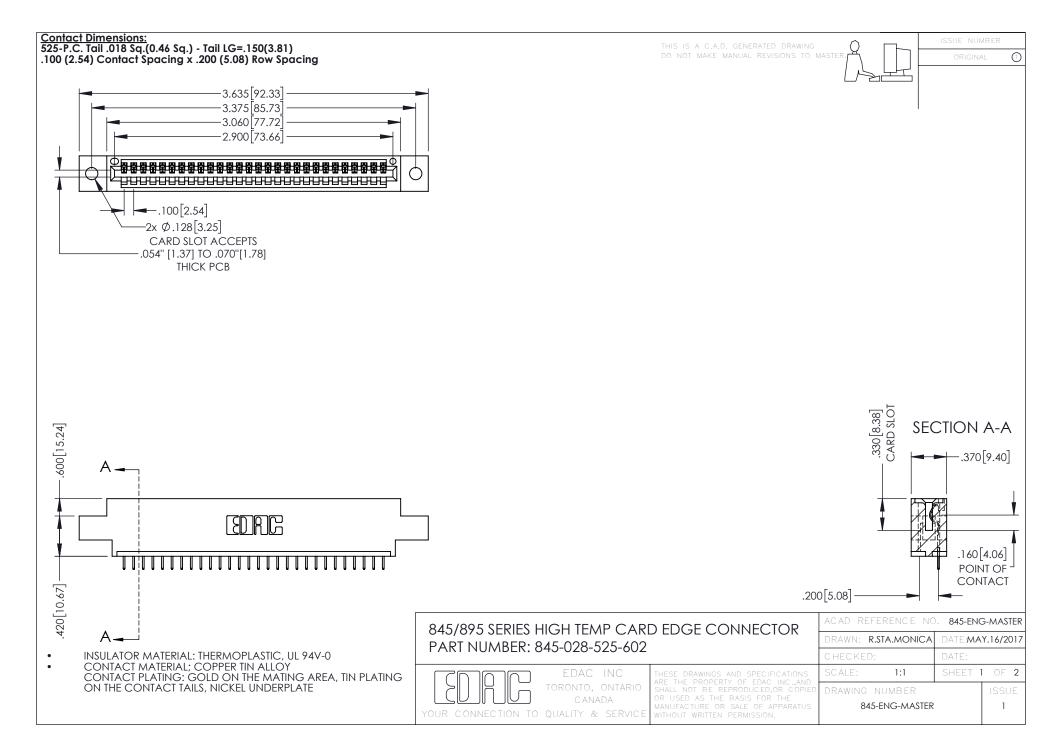

**Contact Code 558** Contact Code 559 Contact Code 560

- INSULATOR MATERIAL: THERMOPLASTIC POLYESTER, UL 94V-0 DAP MATERIAL AVAILABLE UPON REQUEST
- CONTACT MATERIAL; COPPER ALLOY

CONTACT PLATING: GOLD ON THE MATING AREA, TIN PLATING ON THE CONTACT TAILS, NICKEL UNDERPLATE

## 845/895 SERIES HIGH TEMP CARD EDGE CONNECTOR CONTACT CODE 555,556,558,559,560 DIMENSIONS

YOUR CONNECTION TO QUALITY & SERVICE

|   | ACAD REFERENCE NO. 845-ENG-MASTER |                  |
|---|-----------------------------------|------------------|
|   | DRAWN: R.STA.MONICA               | DATE:MAY.16/2017 |
|   | CHECKED:                          | DATE:            |
|   | SCALE: 1:1                        | SHEET 2 OF 2     |
| D | DRAWING NUMBER                    | ISSUE            |

845-ENG-MASTER