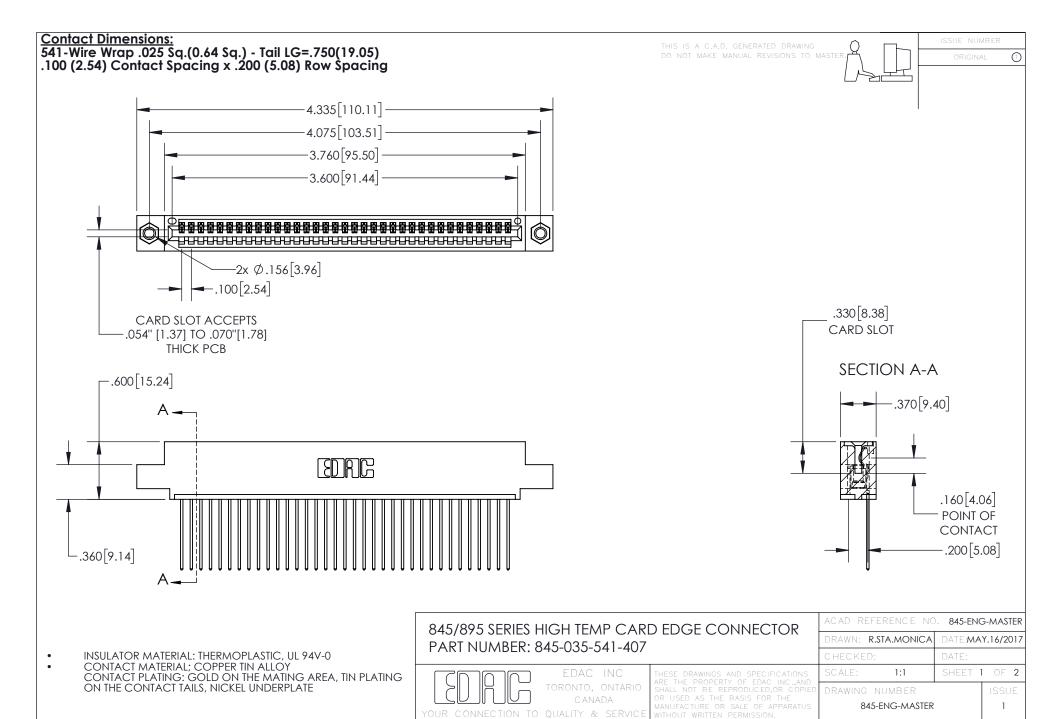

INSULATOR MATERIAL: THERMOPLASTIC POLYESTER, UL 94V-0 DAP MATERIAL AVAILABLE UPON REQUEST

**Contact Code 558** 

CONTACT MATERIAL; COPPER ALLOY CONTACT PLATING: GOLD ON THE MATING AREA, TIN PLATING ON THE CONTACT TAILS, NICKEL UNDERPLATE