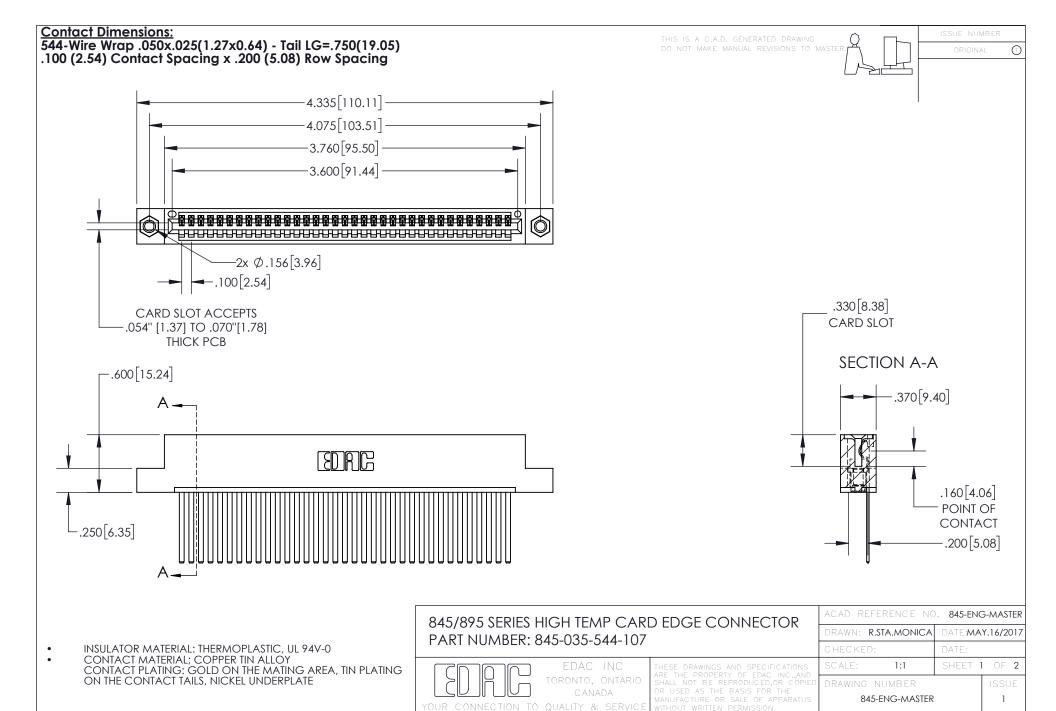

INSULATOR MATERIAL: THERMOPLASTIC POLYESTER, UL 94V-0 DAP MATERIAL AVAILABLE UPON REQUEST

**Contact Code 558** 

CONTACT MATERIAL; COPPER ALLOY CONTACT PLATING: GOLD ON THE MATING AREA, TIN PLATING ON THE CONTACT TAILS, NICKEL UNDERPLATE

## 845/895 SERIES HIGH TEMP CARD EDGE CONNECTOR CONTACT CODE 555,556,558,559,560 DIMENSIONS

YOUR CONNECTION TO QUALITY & SERVICE

Contact Code 559

|   | ACAD REFERENCE NO. 845-ENG-MASTER |                  |  |
|---|-----------------------------------|------------------|--|
|   | DRAWN: R.STA.MONICA               | DATE:MAY.16/2017 |  |
|   | CHECKED:                          | DATE:            |  |
|   | SCALE: 1:1                        | SHEET 2 OF 2     |  |
| D | DRAWING NUMBER                    | ISSUE            |  |

Contact Code 560

845-ENG-MASTER