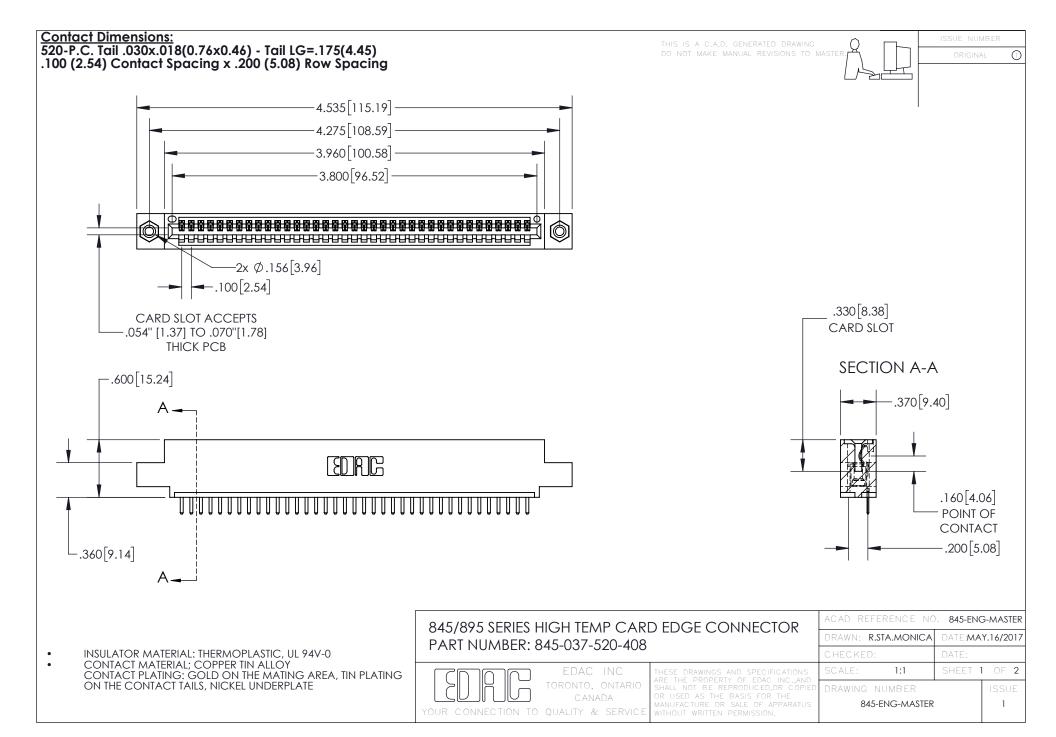

INSULATOR MATERIAL: THERMOPLASTIC POLYESTER, UL 94V-0 DAP MATERIAL AVAILABLE UPON REQUEST

**Contact Code 558** 

CONTACT MATERIAL; COPPER ALLOY CONTACT PLATING: GOLD ON THE MATING AREA, TIN PLATING ON THE CONTACT TAILS, NICKEL UNDERPLATE

## 845/895 SERIES HIGH TEMP CARD EDGE CONNECTOR CONTACT CODE 555,556,558,559,560 DIMENSIONS

YOUR CONNECTION TO QUALITY & SERVICE

Contact Code 559

|   | ACAD REFERENCE NO. 845-ENG-MASTER |                  |  |
|---|-----------------------------------|------------------|--|
|   | DRAWN: R.STA.MONICA               | DATE:MAY.16/2017 |  |
|   | CHECKED:                          | DATE:            |  |
|   | SCALE: 1:1                        | SHEET 2 OF 2     |  |
| D | DRAWING NUMBER                    | ISSUE            |  |

Contact Code 560

845-ENG-MASTER