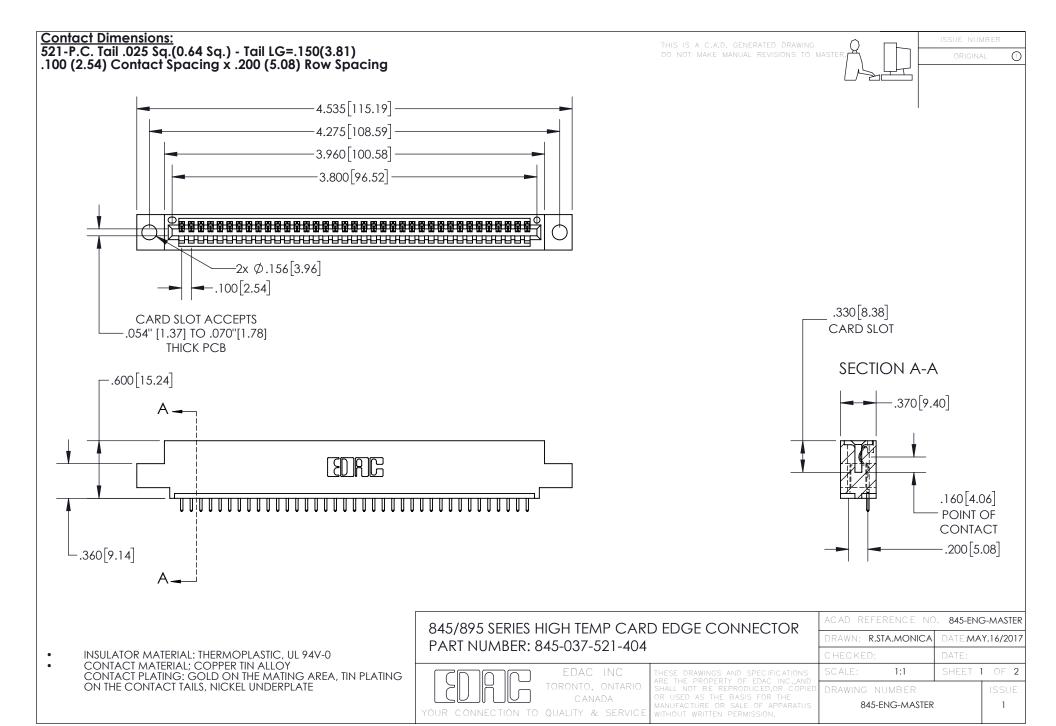

## 845/895 SERIES HIGH TEMP CARD EDGE CONNECTOR CONTACT CODE 555,556,558,559,560 DIMENSIONS

YOUR CONNECTION TO QUALITY & SERVICE

Contact Code 559

|   | ACAD REFERENCE NO. 845-ENG-MASTER |                  |  |
|---|-----------------------------------|------------------|--|
|   | DRAWN: R.STA.MONICA               | DATE:MAY.16/2017 |  |
|   | CHECKED:                          | DATE:            |  |
|   | SCALE: 1:1                        | SHEET 2 OF 2     |  |
| D | DRAWING NUMBER                    | ISSUE            |  |