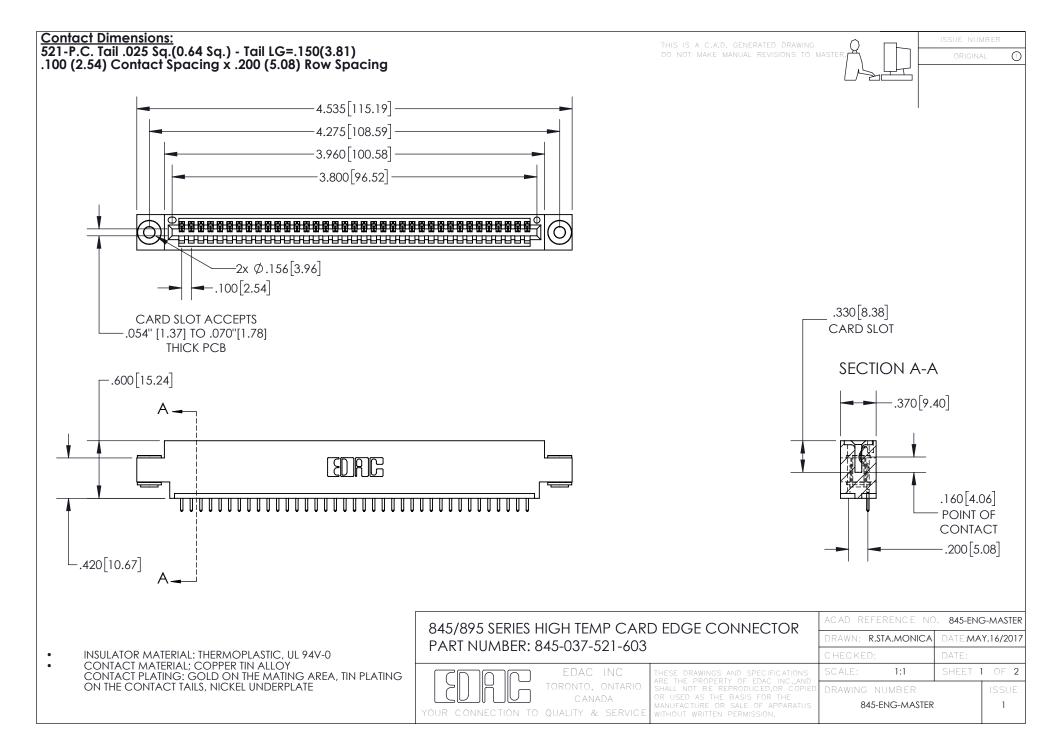

INSULATOR MATERIAL: THERMOPLASTIC POLYESTER, UL 94V-0 DAP MATERIAL AVAILABLE UPON REQUEST

**Contact Code 558** 

CONTACT MATERIAL; COPPER ALLOY CONTACT PLATING: GOLD ON THE MATING AREA, TIN PLATING ON THE CONTACT TAILS, NICKEL UNDERPLATE

## 845/895 SERIES HIGH TEMP CARD EDGE CONNECTOR CONTACT CODE 555,556,558,559,560 DIMENSIONS

YOUR CONNECTION TO QUALITY & SERVICE

Contact Code 559

|   | ACAD REFERENCE NO. 845-ENG-MASTER |                  |  |
|---|-----------------------------------|------------------|--|
|   | DRAWN: R.STA.MONICA               | DATE:MAY.16/2017 |  |
|   | CHECKED:                          | DATE:            |  |
|   | SCALE: 1:1                        | SHEET 2 OF 2     |  |
| D | DRAWING NUMBER                    | ISSUE            |  |

Contact Code 560

845-ENG-MASTER