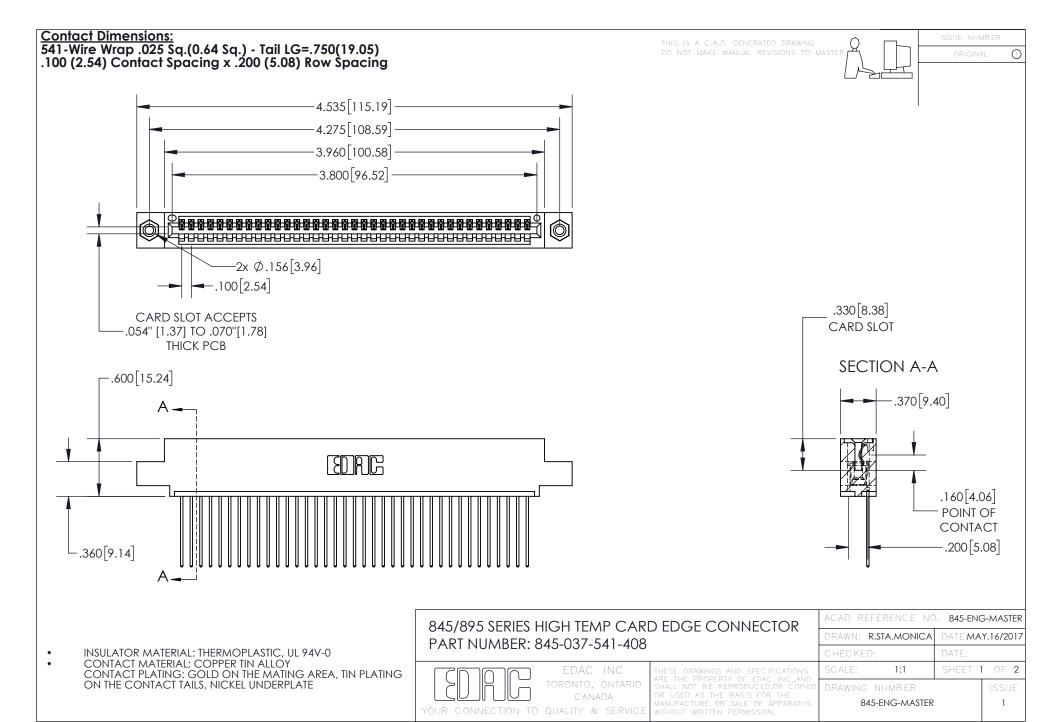

INSULATOR MATERIAL: THERMOPLASTIC POLYESTER, UL 94V-0 DAP MATERIAL AVAILABLE UPON REQUEST

**Contact Code 558** 

CONTACT MATERIAL; COPPER ALLOY CONTACT PLATING: GOLD ON THE MATING AREA, TIN PLATING ON THE CONTACT TAILS, NICKEL UNDERPLATE

## 845/895 SERIES HIGH TEMP CARD EDGE CONNECTOR CONTACT CODE 555,556,558,559,560 DIMENSIONS

YOUR CONNECTION TO QUALITY & SERVICE

Contact Code 559

|   | ACAD REFERENCE NO. 845-ENG-MASTER |                  |  |
|---|-----------------------------------|------------------|--|
|   | DRAWN: R.STA.MONICA               | DATE:MAY.16/2017 |  |
|   | CHECKED:                          | DATE:            |  |
|   | SCALE: 1:1                        | SHEET 2 OF 2     |  |
| D | DRAWING NUMBER                    | ISSUE            |  |

Contact Code 560

845-ENG-MASTER