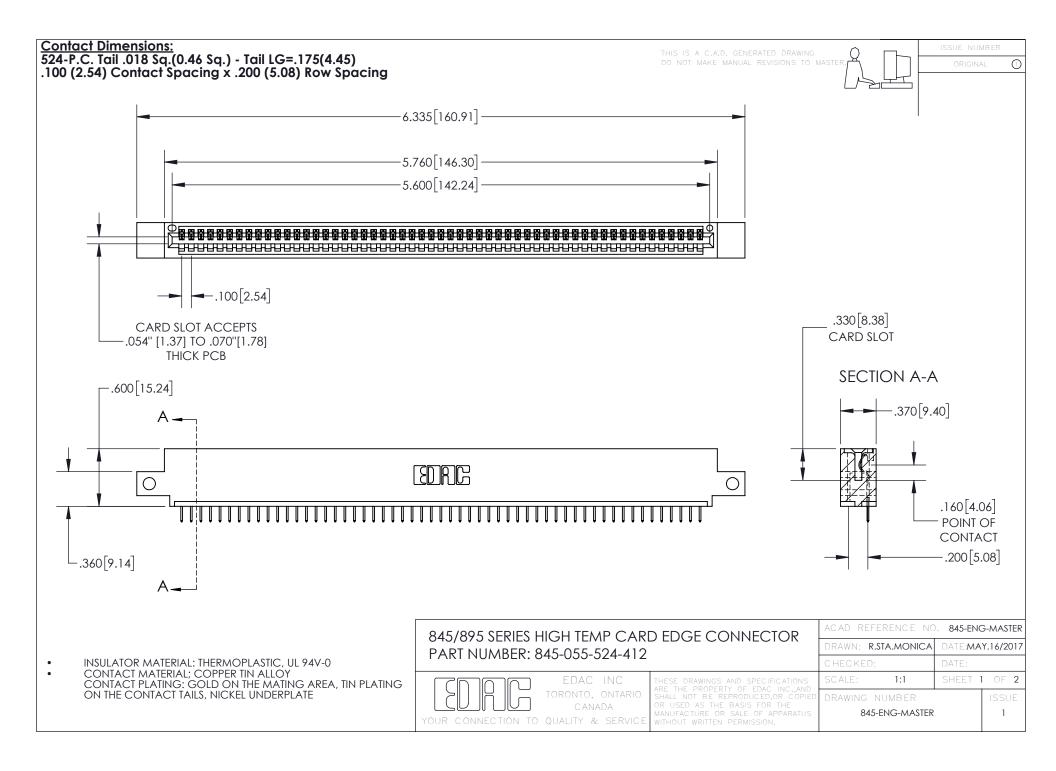

INSULATOR MATERIAL: THERMOPLASTIC POLYESTER, UL 94V-0 DAP MATERIAL AVAILABLE UPON REQUEST

**Contact Code 558** 

CONTACT MATERIAL; COPPER ALLOY CONTACT PLATING: GOLD ON THE MATING AREA, TIN PLATING ON THE CONTACT TAILS, NICKEL UNDERPLATE

## 845/895 SERIES HIGH TEMP CARD EDGE CONNECTOR CONTACT CODE 555,556,558,559,560 DIMENSIONS

YOUR CONNECTION TO QUALITY & SERVICE

Contact Code 559

|   | ACAD REFERENCE NO. 845-ENG-MASTER |                  |  |
|---|-----------------------------------|------------------|--|
|   | DRAWN: R.STA.MONICA               | DATE:MAY.16/2017 |  |
|   | CHECKED:                          | DATE:            |  |
|   | SCALE: 1:1                        | SHEET 2 OF 2     |  |
| D | DRAWING NUMBER                    | ISSUE            |  |

Contact Code 560