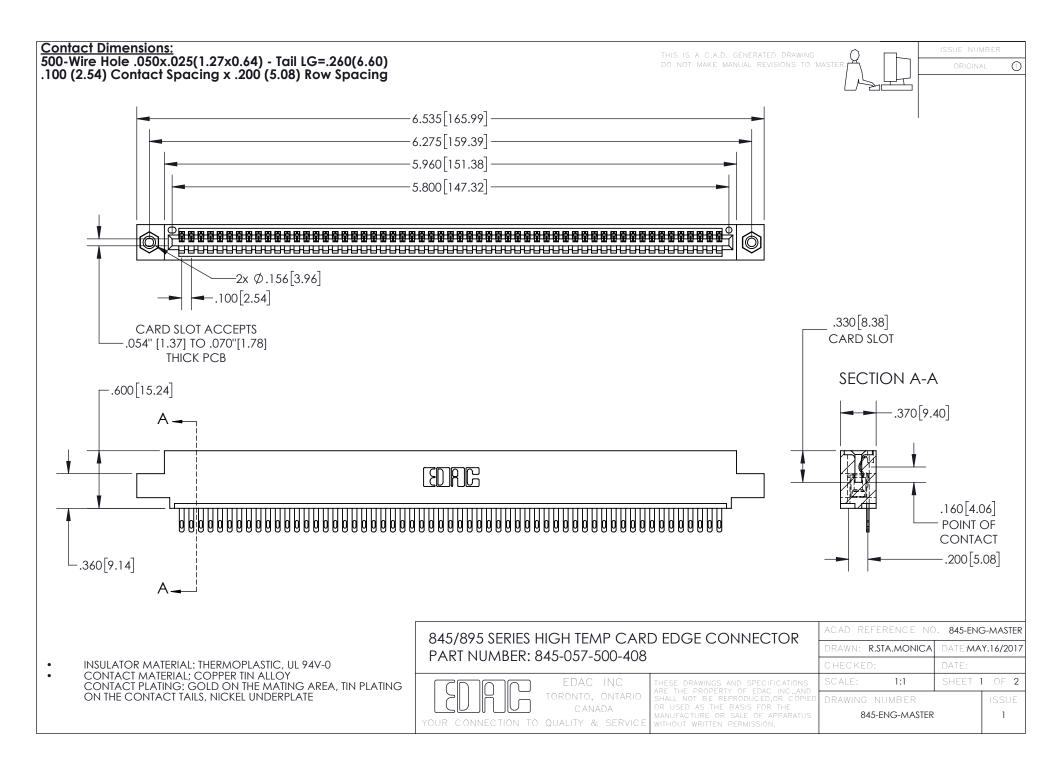

INSULATOR MATERIAL: THERMOPLASTIC POLYESTER, UL 94V-0 DAP MATERIAL AVAILABLE UPON REQUEST

**Contact Code 558** 

CONTACT MATERIAL; COPPER ALLOY CONTACT PLATING: GOLD ON THE MATING AREA, TIN PLATING ON THE CONTACT TAILS, NICKEL UNDERPLATE

## 845/895 SERIES HIGH TEMP CARD EDGE CONNECTOR CONTACT CODE 555,556,558,559,560 DIMENSIONS

YOUR CONNECTION TO QUALITY & SERVICE

Contact Code 559

|   | ACAD REFERENCE NO. 845-ENG-MASTER |                  |  |
|---|-----------------------------------|------------------|--|
|   | DRAWN: R.STA.MONICA               | DATE:MAY.16/2017 |  |
|   | CHECKED:                          | DATE:            |  |
|   | SCALE: 1:1                        | SHEET 2 OF 2     |  |
| D | DRAWING NUMBER                    | ISSUE            |  |

Contact Code 560