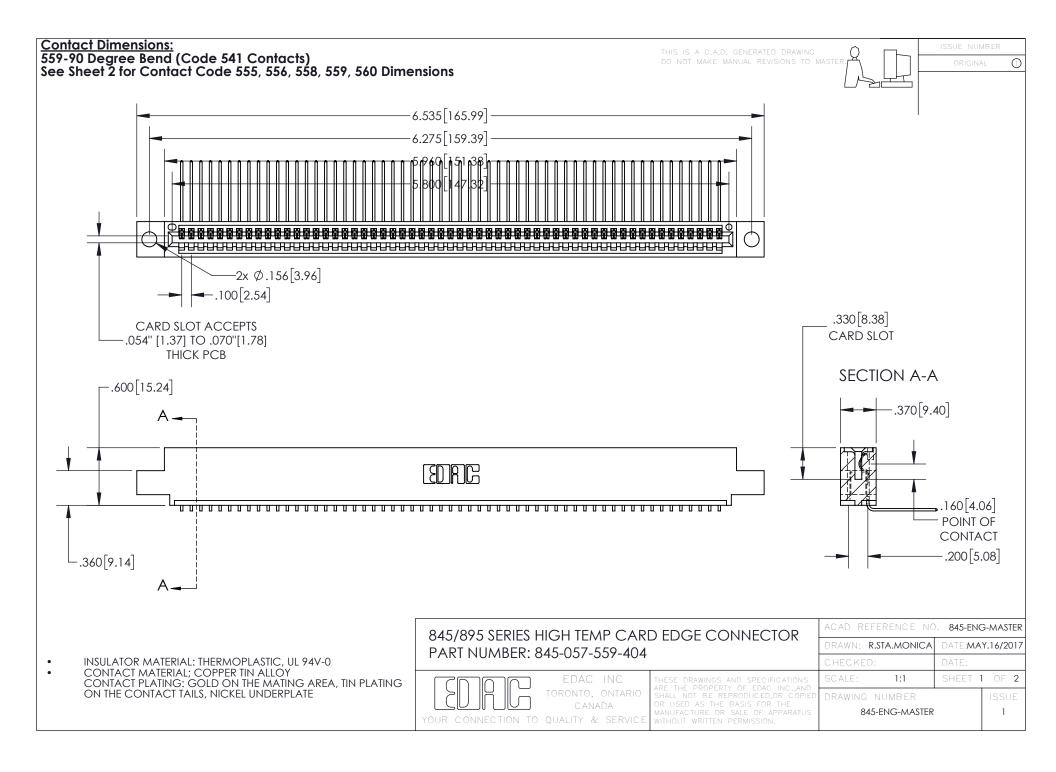

INSULATOR MATERIAL: THERMOPLASTIC POLYESTER, UL 94V-0 DAP MATERIAL AVAILABLE UPON REQUEST

**Contact Code 558** 

CONTACT MATERIAL; COPPER ALLOY CONTACT PLATING: GOLD ON THE MATING AREA, TIN PLATING ON THE CONTACT TAILS, NICKEL UNDERPLATE

## 845/895 SERIES HIGH TEMP CARD EDGE CONNECTOR CONTACT CODE 555,556,558,559,560 DIMENSIONS

YOUR CONNECTION TO QUALITY & SERVICE

Contact Code 559

|   | ACAD REFERENCE NO. 845-ENG-MASTER |                  |  |
|---|-----------------------------------|------------------|--|
|   | DRAWN: R.STA.MONICA               | DATE:MAY.16/2017 |  |
|   | CHECKED:                          | DATE:            |  |
|   | SCALE: 1:1                        | SHEET 2 OF 2     |  |
| D | DRAWING NUMBER                    | ISSUE            |  |

Contact Code 560