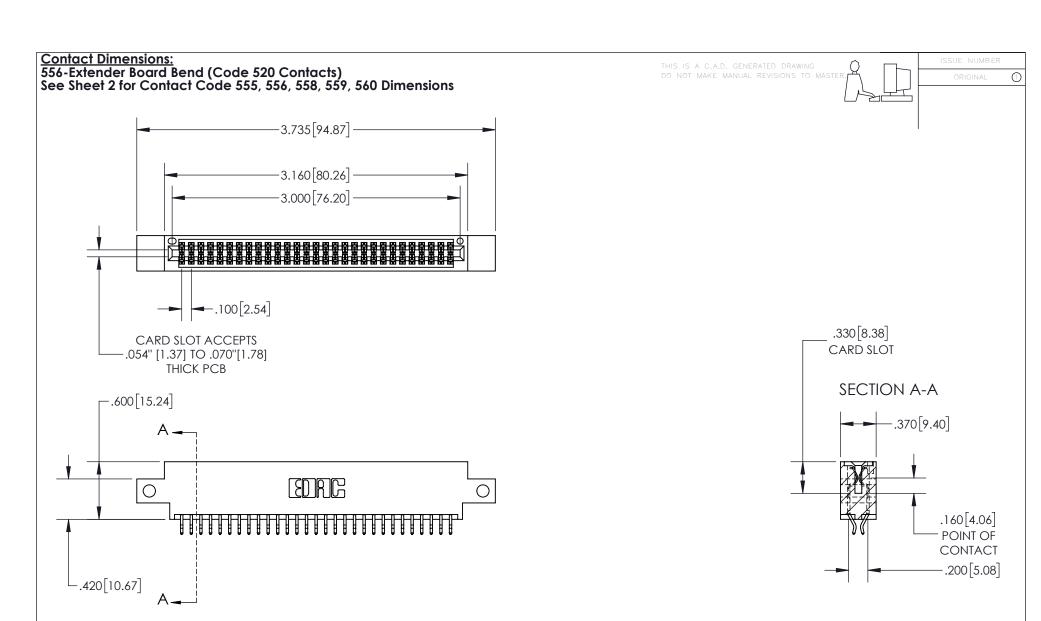

YOUR CONNECTION TO QUALITY & SERVICE

| ACAD REFERENCE NO. 845-ENG-MASTER |                  |  |
|-----------------------------------|------------------|--|
| DRAWN: R.STA.MONICA               | DATE:MAY.16/2017 |  |
| CHECKED:                          | DATE:            |  |
| SCALE: 1:1                        | SHEET 1 OF 2     |  |
| DRAWING NUMBER                    | ISSUE            |  |