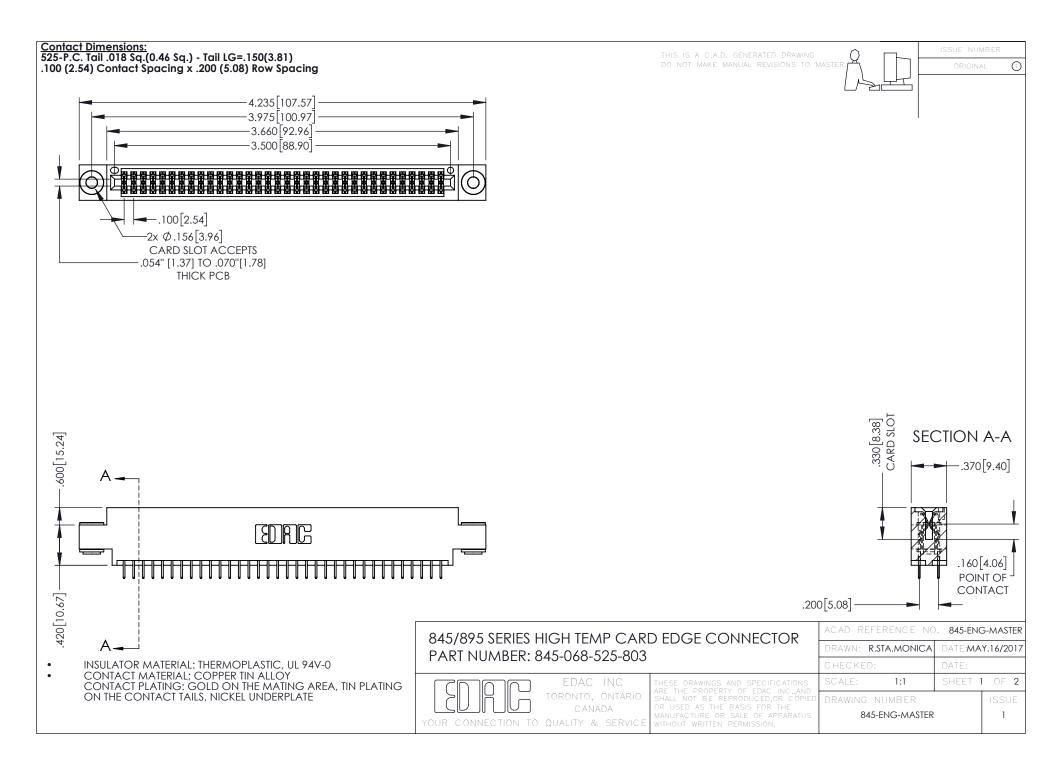

**Contact Code 558** Contact Code 559 Contact Code 560

- INSULATOR MATERIAL: THERMOPLASTIC POLYESTER, UL 94V-0 DAP MATERIAL AVAILABLE UPON REQUEST
- CONTACT MATERIAL; COPPER ALLOY

CONTACT PLATING: GOLD ON THE MATING AREA, TIN PLATING ON THE CONTACT TAILS, NICKEL UNDERPLATE

## 845/895 SERIES HIGH TEMP CARD EDGE CONNECTOR CONTACT CODE 555,556,558,559,560 DIMENSIONS

YOUR CONNECTION TO QUALITY & SERVICE

|   | ACAD REFERENCE NO. 845-ENG-MASTER |                  |
|---|-----------------------------------|------------------|
|   | DRAWN: R.STA.MONICA               | DATE:MAY.16/2017 |
|   | CHECKED:                          | DATE:            |
|   | SCALE: 1:1                        | SHEET 2 OF 2     |
| D | DRAWING NUMBER                    | ISSUE            |

845-ENG-MASTER